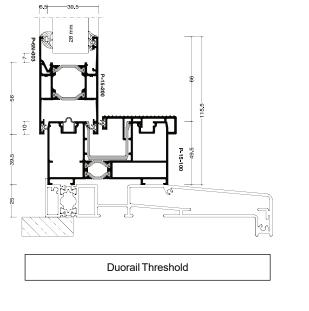

## Patio Door Quote/Order Form

| Quote                                                                                                                | Order Date | /                                                                                                              | /         | Nur                 | nber   |                          |        |           |        |  |
|----------------------------------------------------------------------------------------------------------------------|------------|----------------------------------------------------------------------------------------------------------------|-----------|---------------------|--------|--------------------------|--------|-----------|--------|--|
| Job Reference/Number                                                                                                 |            |                                                                                                                |           | Collection Delivery |        |                          |        |           |        |  |
| Name                                                                                                                 |            |                                                                                                                |           | Date Required       |        |                          |        |           |        |  |
| Address                                                                                                              |            |                                                                                                                |           | Delivery Address    |        |                          |        |           |        |  |
|                                                                                                                      |            |                                                                                                                |           |                     |        |                          |        |           |        |  |
| Postcode                                                                                                             |            |                                                                                                                |           | Delivery Postcode   |        |                          |        |           |        |  |
|                                                                                                                      |            |                                                                                                                |           |                     |        |                          |        |           |        |  |
| Telephone                                                                                                            |            |                                                                                                                |           | Email               |        |                          |        |           |        |  |
| Quantity OverallWidth (mm)                                                                                           |            |                                                                                                                |           | Overall Height (mm) |        |                          |        |           |        |  |
| Overall sizes to include any cills and add-ons (transoms, mullion and midrail sizes are excluding cills and add-ons) |            |                                                                                                                |           |                     |        |                          |        |           |        |  |
| Configuration                                                                                                        |            |                                                                                                                |           | Yes                 |        | No                       |        |           |        |  |
| Lift & Slide Yes No Drainage                                                                                         |            |                                                                                                                |           |                     |        | Yes                      |        | No        |        |  |
| (Above 250kg leaf weight all doors are lift and <b>Duorail Doors</b>                                                 | d slide)   | Colour                                                                                                         |           | White               |        | Grey 7016 N              | latt   | Black 900 | 5 Matt |  |
|                                                                                                                      | Standard   |                                                                                                                |           | Single RAL          |        |                          | . г    |           |        |  |
|                                                                                                                      |            | Trickle Vent<br>(Fitted in 22mm add-on to head)                                                                |           | Dual Colour<br>Yes  |        | No                       | In _   |           | Out    |  |
|                                                                                                                      |            |                                                                                                                |           | 4000                |        | 8000                     |        |           |        |  |
|                                                                                                                      |            | Glass Specification Glazed Unglazed   (If unglazed, please supply glass specification and unit depth in notes) |           |                     |        |                          |        |           |        |  |
|                                                                                                                      |            | (If unglazed, please s<br>Hardware Colour                                                                      | supply gl | Black               |        | d unit depth i<br>Silver | n note | tes)      |        |  |
| ← _→                                                                                                                 |            | Locking Handle                                                                                                 |           | Yes                 |        | No                       | L      | Vinte     |        |  |
|                                                                                                                      |            | Handle Colour                                                                                                  |           | Black               | Silver | Whi                      | te     | Chrome    |        |  |
| Trirail Doors                                                                                                        | Standard   | Notes                                                                                                          |           |                     |        |                          |        |           |        |  |
|                                                                                                                      |            |                                                                                                                |           |                     |        |                          |        |           |        |  |
|                                                                                                                      |            |                                                                                                                |           |                     |        |                          |        |           |        |  |
|                                                                                                                      |            |                                                                                                                |           |                     |        |                          |        |           |        |  |
|                                                                                                                      |            |                                                                                                                |           |                     |        |                          |        |           |        |  |
| Name Job Reference/Number                                                                                            |            |                                                                                                                |           |                     |        |                          |        |           |        |  |