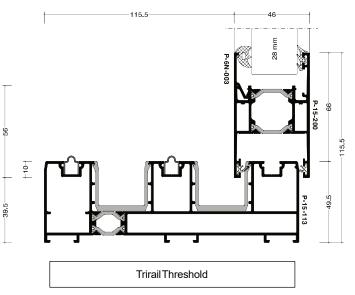

## Patio Door Quote/Order Form

| Quote                                                                                                                | Order Date | /                                                                                                              | /         | Nur                 | nber   |                          |        |           |        |  |
|----------------------------------------------------------------------------------------------------------------------|------------|----------------------------------------------------------------------------------------------------------------|-----------|---------------------|--------|--------------------------|--------|-----------|--------|--|
| Job Reference/Number                                                                                                 |            |                                                                                                                |           | Collection Delivery |        |                          |        |           |        |  |
| Name                                                                                                                 |            |                                                                                                                |           | Date Required       |        |                          |        |           |        |  |
| Address                                                                                                              |            |                                                                                                                |           | Delivery Address    |        |                          |        |           |        |  |
|                                                                                                                      |            |                                                                                                                |           |                     |        |                          |        |           |        |  |
| Postcode                                                                                                             |            |                                                                                                                |           | Delivery Postcode   |        |                          |        |           |        |  |
|                                                                                                                      |            |                                                                                                                |           |                     |        |                          |        |           |        |  |
| Telephone                                                                                                            |            |                                                                                                                |           | Email               |        |                          |        |           |        |  |
| Quantity OverallWidth (mm)                                                                                           |            |                                                                                                                |           | Overall Height (mm) |        |                          |        |           |        |  |
| Overall sizes to include any cills and add-ons (transoms, mullion and midrail sizes are excluding cills and add-ons) |            |                                                                                                                |           |                     |        |                          |        |           |        |  |
| Configuration                                                                                                        |            |                                                                                                                |           | Yes                 |        | No                       |        |           |        |  |
| Lift & Slide Yes No Drainage                                                                                         |            |                                                                                                                |           |                     |        | Yes                      |        | No        |        |  |
| (Above 250kg leaf weight all doors are lift and <b>Duorail Doors</b>                                                 | d slide)   | Colour                                                                                                         |           | White               |        | Grey 7016 N              | latt   | Black 900 | 5 Matt |  |
|                                                                                                                      | Standard   |                                                                                                                |           | Single RAL          |        |                          | . г    |           |        |  |
|                                                                                                                      |            | Trickle Vent<br>(Fitted in 22mm add-on to head)                                                                |           | Dual Colour<br>Yes  |        | No                       | In _   |           | Out    |  |
|                                                                                                                      |            |                                                                                                                |           | 4000                |        | 8000                     |        |           |        |  |
|                                                                                                                      |            | Glass Specification Glazed Unglazed   (If unglazed, please supply glass specification and unit depth in notes) |           |                     |        |                          |        |           |        |  |
|                                                                                                                      |            | (If unglazed, please s<br>Hardware Colour                                                                      | supply gl | Black               |        | d unit depth i<br>Silver | n note | tes)      |        |  |
| ← _→                                                                                                                 |            | Locking Handle                                                                                                 |           | Yes                 |        | No                       | L      | Vinte     |        |  |
|                                                                                                                      |            | Handle Colour                                                                                                  |           | Black               | Silver | Whi                      | te     | Chrome    |        |  |
| Trirail Doors                                                                                                        | Standard   | Notes                                                                                                          |           |                     |        |                          |        |           |        |  |
|                                                                                                                      |            |                                                                                                                |           |                     |        |                          |        |           |        |  |
|                                                                                                                      |            |                                                                                                                |           |                     |        |                          |        |           |        |  |
|                                                                                                                      |            |                                                                                                                |           |                     |        |                          |        |           |        |  |
|                                                                                                                      |            |                                                                                                                |           |                     |        |                          |        |           |        |  |
| Name Job Reference/Number                                                                                            |            |                                                                                                                |           |                     |        |                          |        |           |        |  |