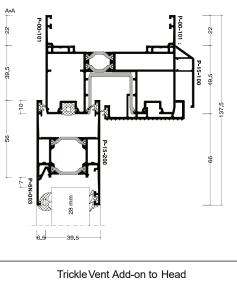

## Patio Door Quote/Order Form

| Quote                                                                                                                | Order Date | /                                                                                                              | /         | Nur                 | nber   |                          |        |           |        |  |
|----------------------------------------------------------------------------------------------------------------------|------------|----------------------------------------------------------------------------------------------------------------|-----------|---------------------|--------|--------------------------|--------|-----------|--------|--|
| Job Reference/Number                                                                                                 |            |                                                                                                                |           | Collection Delivery |        |                          |        |           |        |  |
| Name                                                                                                                 |            |                                                                                                                |           | Date Required       |        |                          |        |           |        |  |
| Address                                                                                                              |            |                                                                                                                |           | Delivery Address    |        |                          |        |           |        |  |
|                                                                                                                      |            |                                                                                                                |           |                     |        |                          |        |           |        |  |
| Postcode                                                                                                             |            |                                                                                                                |           | Delivery Postcode   |        |                          |        |           |        |  |
|                                                                                                                      |            |                                                                                                                |           |                     |        |                          |        |           |        |  |
| Telephone                                                                                                            |            |                                                                                                                |           | Email               |        |                          |        |           |        |  |
| Quantity OverallWidth (mm)                                                                                           |            |                                                                                                                |           | Overall Height (mm) |        |                          |        |           |        |  |
| Overall sizes to include any cills and add-ons (transoms, mullion and midrail sizes are excluding cills and add-ons) |            |                                                                                                                |           |                     |        |                          |        |           |        |  |
| Configuration                                                                                                        |            |                                                                                                                |           | Yes                 |        | No                       |        |           |        |  |
| Lift & Slide Yes No Drainage                                                                                         |            |                                                                                                                |           |                     |        | Yes                      |        | No        |        |  |
| (Above 250kg leaf weight all doors are lift and <b>Duorail Doors</b>                                                 | d slide)   | Colour                                                                                                         |           | White               |        | Grey 7016 N              | latt   | Black 900 | 5 Matt |  |
|                                                                                                                      | Standard   |                                                                                                                |           | Single RAL          |        |                          | . г    |           |        |  |
|                                                                                                                      |            | Trickle Vent<br>(Fitted in 22mm add-on to head)                                                                |           | Dual Colour<br>Yes  |        | No                       | In _   |           | Out    |  |
|                                                                                                                      |            |                                                                                                                |           | 4000                |        | 8000                     |        |           |        |  |
|                                                                                                                      |            | Glass Specification Glazed Unglazed   (If unglazed, please supply glass specification and unit depth in notes) |           |                     |        |                          |        |           |        |  |
|                                                                                                                      |            | (If unglazed, please s<br>Hardware Colour                                                                      | supply gl | Black               |        | d unit depth i<br>Silver | n note | tes)      |        |  |
| ← _→                                                                                                                 |            | Locking Handle                                                                                                 |           | Yes                 |        | No                       | L      | Vinte     |        |  |
|                                                                                                                      |            | Handle Colour                                                                                                  |           | Black               | Silver | Whi                      | te     | Chrome    |        |  |
| Trirail Doors                                                                                                        | Standard   | Notes                                                                                                          |           |                     |        |                          |        |           |        |  |
|                                                                                                                      |            |                                                                                                                |           |                     |        |                          |        |           |        |  |
|                                                                                                                      |            |                                                                                                                |           |                     |        |                          |        |           |        |  |
|                                                                                                                      |            |                                                                                                                |           |                     |        |                          |        |           |        |  |
|                                                                                                                      |            |                                                                                                                |           |                     |        |                          |        |           |        |  |
| Name Job Reference/Number                                                                                            |            |                                                                                                                |           |                     |        |                          |        |           |        |  |