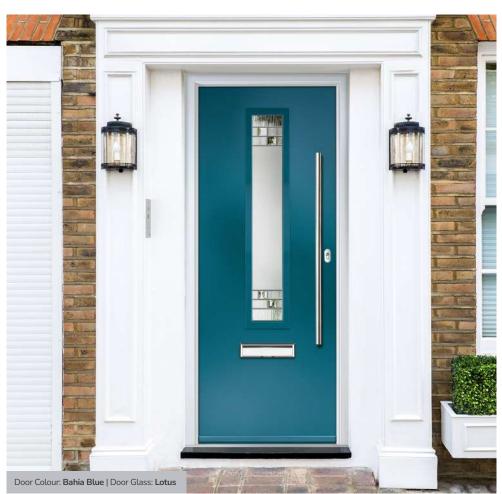

# Augusta

With its simple, slim glazed panel and parallel pull handle, the Augusta has a clean modern style.

Door Colour: **Bolero**Door Glass: **Luxor** 

Door Colour: Sage

Door Glass: Impression

Door Colour: Victory Blue
Door Glass: Lotus

Door Colour: Citrine

Door Glass: Louisiana

Door Colour: Slate

Door Glass: Skyscraper

Door Colour: Bahia Blue
Door Glass: Athena

Door Colour: Clay

Door Glass: Impression

Door Colour: Olive Grove