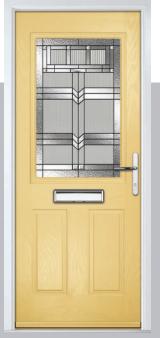

## **Eaton**

including Knightsbridge and Tatton options

Our newest door style is a perfect traditional design with brand-new grain detailing, available as Eaton, Knightsbridge and Tatton.

Doorstyle Options

Tatton

Door Colour: **Agate Grey**Door Glass: **Satin** 

Tatton 9Grid Door Colour: Mulberry
Door Glass: Casino

Door Colour: Black Ash Brown
Door Glass: Metropolis

Door Colour: Sage

Door Glass: Louisiana

KBridge Option

Door Colour: Black
Door Glass: Skyscraper

Tatton Option KBridge Option Door Colour: **Dusky Pink** 

Door Glass: Palazzo

Eaton Solid

Door Glass: Casino

Tatton Option

Door Colour: Cotswold

Door Glass: Empire

KBridge Option Door Colour: Anthracite Grey Door Glass: Louisiana

Door Colour: Victory Blue

KBridge Solid

Door Colour: Clotted Cream Door Glass: Skyscraper

Tatton 4Grid