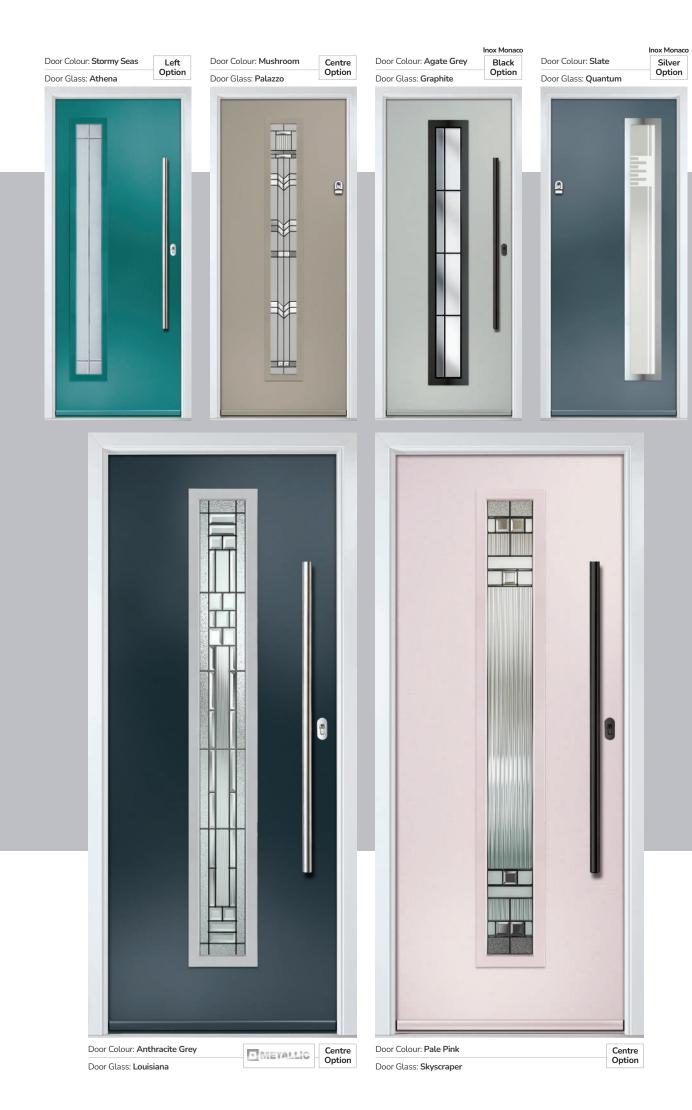

## Carnoustie

including Birkdale and Penina options

Our most popular composite door option which is now available in a choice of three glazing styles.

Doorstyle Options

Penina

Door Colour: Slate

Door Glass: Birchwood

Door Colour: Stormy Seas

Door Glass: Louisiana

Door Colour: Chartwell Green

Door Glass: Milan

Door Colour: Twilight

Door Glass: Lanesborough Blue

Door Colour: Anthracite Grey

Door Glass: Cubic

Door Colour: Cotswold

Door Glass: Astoria

Door Colour: Bolero

Door Glass: Diamonte

Door Colour: Victory Blue
Door Glass: Trio Diamond

Penina Option

Door Colour: California

Door Glass: Skyscraper

Door Colour: Cream White

Door Glass: Bloomsbury

Birkdale Option Door Colour: **Shadow** 

Door Glass: Metropolis

Door Colour: Clay

Door Glass: Empire

Door Colour: Silver Grey

Door Glass: Tranquility Zinc