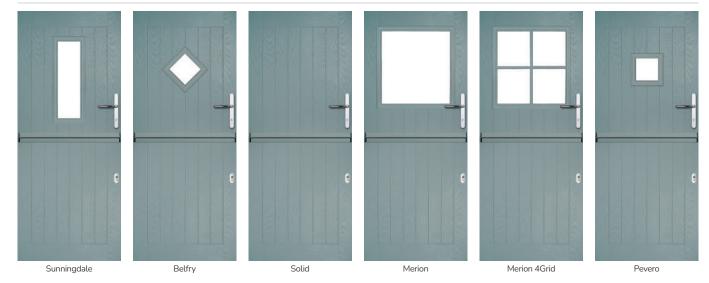

# **Belfry** including Pevero option

The Belfry has a unique 'offset etched' detailing and comes in multiple glazing styles.

FLiP® Standard

Door Glass: Graphite

Door Glass: Louisiana

37

# Sunningdale

The Sunningdale is available with a wide range of glass designs.

Doorstyle Options

Sunningdale

Farmhouse Solid

Door Colour: Victory Blue
Door Glass: Birchwood

Door Glass: Prestige

# Merion

including 4Grid option

The Merion is available with a complementary glass range designed specifically for this door style.

Door Colour: Very Berry Door Glass: Bevel Square 4Grid Option

Door Colour: Chartwell Green