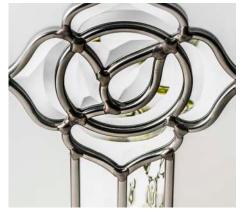

# NOir

Introducing NOiR, a brand-new aesthetic concept designed to elevate our latest door range, Eaton. Inspired by the dark glamour and effortless style of the roaring 20's, the NOiR theme combines stunning new pieces of glass with specially selected shades, Black, Black Ash Brown and Anthracite Grey, to bring the designs within the Eaton collection to life.