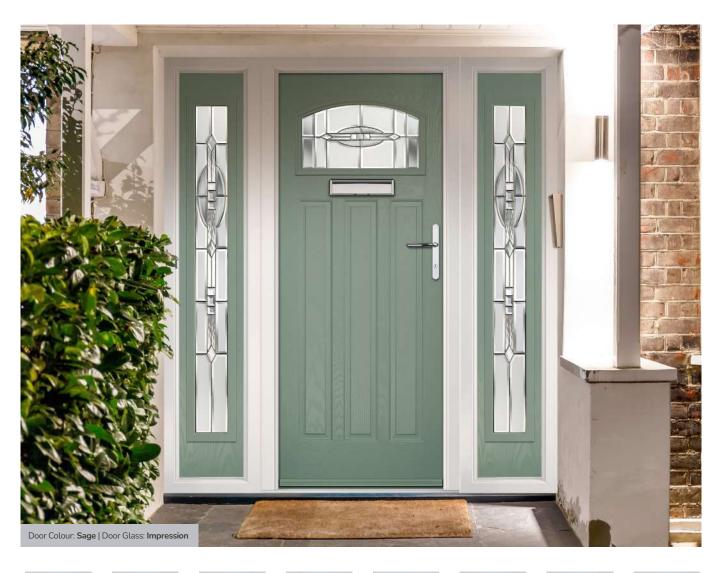

# Composite Sidepanel Options

For homes with larger openings, we offer a range of panelled and flush sidelight options to complement your door. This option is available with full, matching decorative glass. Size restrictions apply.

Door Colour: Mulberry

Door Glass: Trio Diamonds

Door Colour: Wedgewood

Door Glass: Hathaway

Door Colour: **Shadow**Door Glass: **Louisiana** 