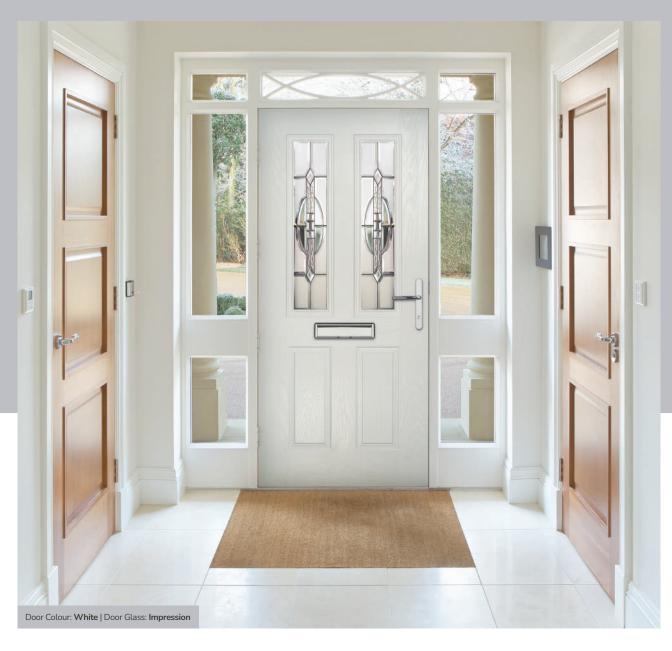

Door Colour: Nimbus

Door Glass: Prestige

Door Glass: Stardrop

Door Colour: Mulberry

Door Glass: Impression

ORIGINAL\*
Trending
Colours

Door Glass: Birchwood

Door Colour: Chartwell Green