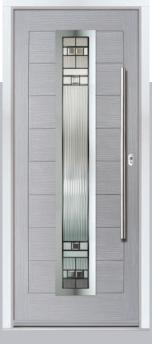

# Monza II Augusta Long

A stunning modern design features linear etched detailing, a panelled moulding design and stunning full-length piece of glass for extra wow.

Solid

# Monza II Augusta

Linear, angular and modern, Monza II Augusta is a stunning design with a focal point of glass that really steals the show.

Doorstyle Options

Solid

# Monza II Square

This modern design is brought to life with clean lines and crisp edges, available with three or four glazing apertures.

Doorstyle Options

Square 4

Square 3