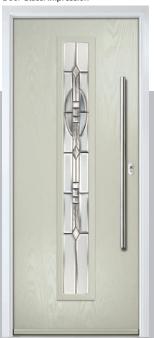

# Augusta

With its simple, slim glazed panel and parallel pull handle, the Augusta has a clean modern style.

Door Colour: **Bolero**Door Glass: **Luxor** 

Door Colour: Sage

Door Glass: Impression

Door Colour: Victory Blue
Door Glass: Lotus

Door Colour: Citrine

Door Glass: Louisiana

Door Colour: Slate

Door Glass: Skyscraper

Door Colour: Bahia Blue
Door Glass: Athena

Door Colour: Clay

Door Glass: Impression

Door Colour: Olive Grove