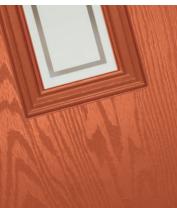

### Victorian Border

Obscure delicately sandblasted glass combined with a crisp clear keyline gives Victorian Border a classical simplicity that is equally in place in contemporary and traditional doors.