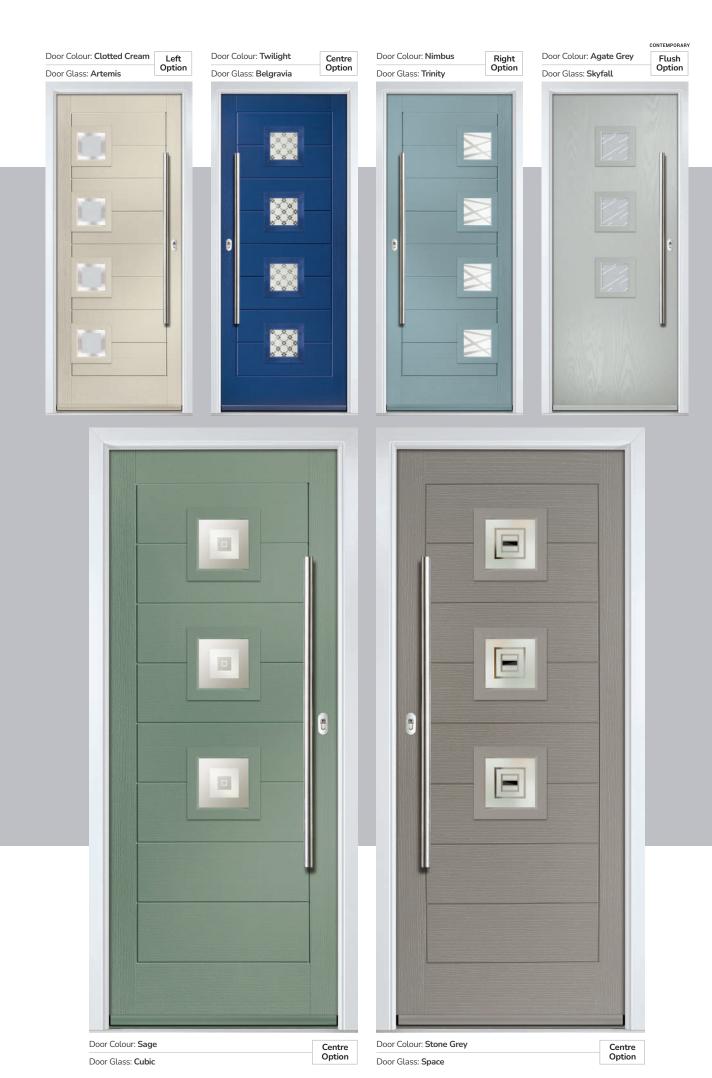

## **Eaton**

including Knightsbridge and Tatton options

Our newest door style is a perfect traditional design with brand-new grain detailing, available as Eaton, Knightsbridge and Tatton.

Doorstyle Options

Tatton

Door Colour: **Agate Grey**Door Glass: **Satin** 

Tatton 9Grid Door Colour: Mulberry
Door Glass: Casino

Door Colour: Black Ash Brown
Door Glass: Metropolis

Door Colour: Sage

Door Glass: Louisiana

KBridge Option

Door Colour: Black
Door Glass: Skyscraper

Tatton Option KBridge Option Door Colour: **Dusky Pink** 

Door Glass: Palazzo

Eaton Solid

Door Glass: Casino

Tatton Option

Door Colour: Cotswold

Door Glass: Empire

KBridge Option Door Colour: Anthracite Grey Door Glass: Louisiana

Door Colour: Victory Blue

KBridge Solid

Door Colour: Clotted Cream Door Glass: Skyscraper

Tatton 4Grid