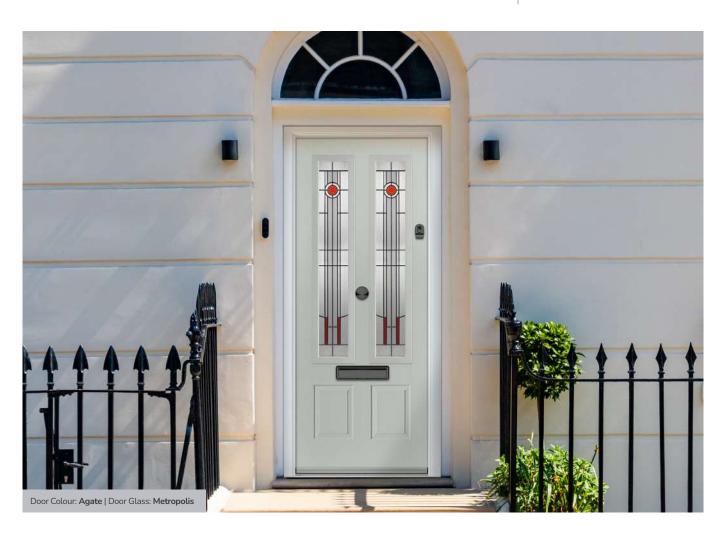

## **Eaton**

including Knightsbridge and Tatton options

Our newest door style is a perfect traditional design with brand-new grain detailing, available as Eaton, Knightsbridge and Tatton.

Doorstyle Options

Tatton

Door Colour: **Agate Grey**Door Glass: **Satin** 

Tatton 9Grid Door Colour: Mulberry
Door Glass: Casino

Door Colour: Black Ash Brown
Door Glass: Metropolis

Door Colour: Sage

Door Glass: Louisiana

KBridge Option