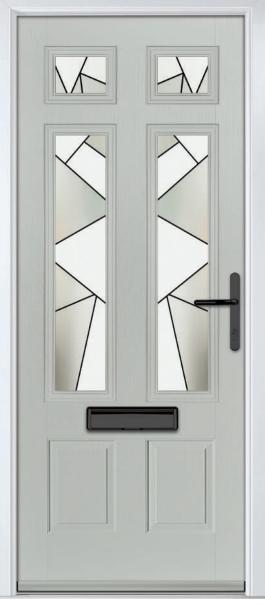

# **Troon**

including Muirfield option

The traditional six-panel door can be enhanced with either two or four small glazing details.

Door Colour: Very Berry

Door Glass: Prestige

y Door Glass: Louisiana Rose Gold

Muirfield Option