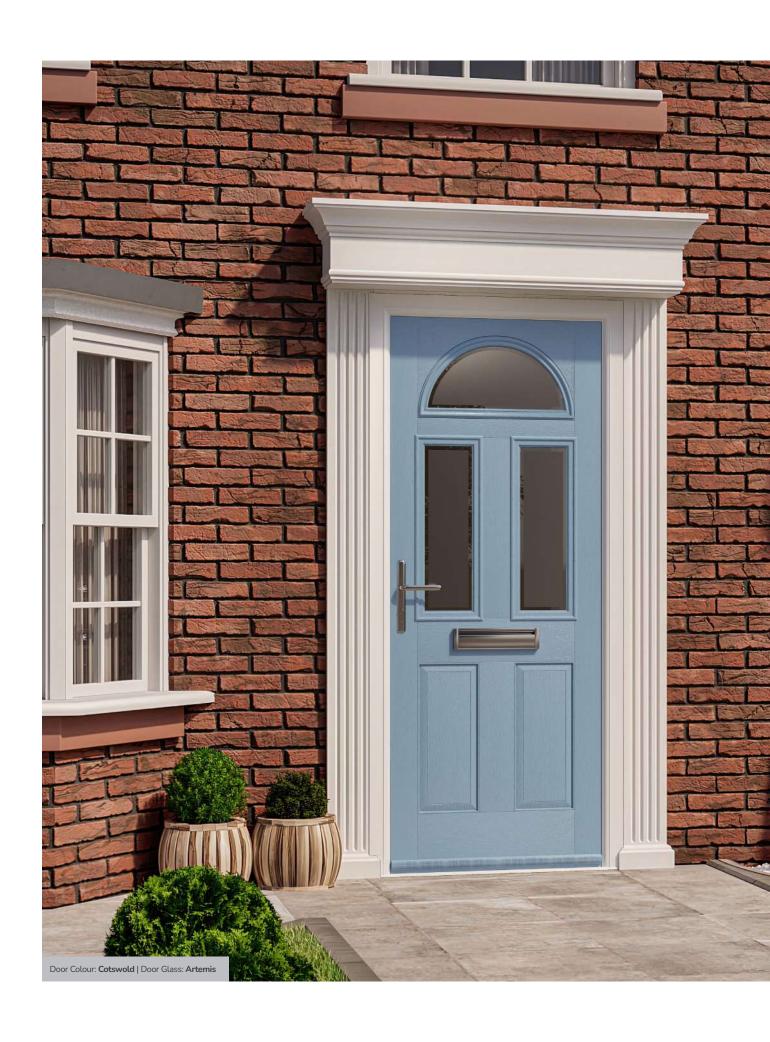

Door Glass: Artemis

Door Colour: Anthracite Grey

Door Glass: Louisiana

Door Colour: Cotswold

Door Glass: Blossom