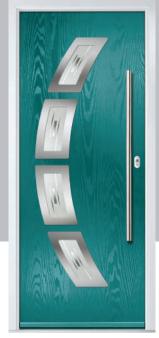

#### **Inox Barcelona**

The sweeping Barcelona design 'oozes' sophistication and is a popular option. Available with or without curve panel.

Door Colour: Stormy Seas

Door Colour: Very Berry Door Glass: Halo

Door Colour: Anthracite Grey Door Glass: Louisiana

Door Colour: Black Door Colour: Black

Door Glass: Victorian Border

FLiP
Cassette
Option

Door Glass: Tokyo

Left Option

Right Option