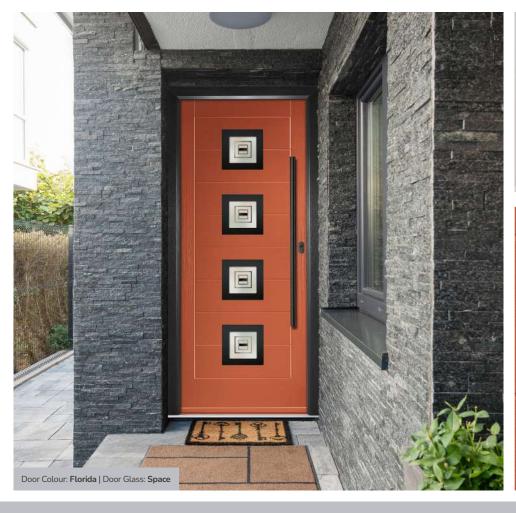

#### Monza II Oakmont

The Oakmont design beautifully complements the horizontal panels of the Monza II slab with bold rectangular glazing apertures.

Door Colour: Florida Door Colour: Slate Door Colour: Stormy Seas Door Colour: Azure Door Glass: Cubic Door Glass: Skyfall Door Glass: Tron Door Glass: Lotus 0 0 0 9 **®** 