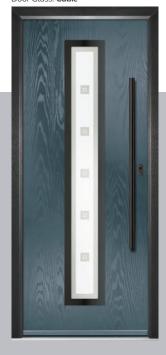

# Augusta

With its simple, slim glazed panel and parallel pull handle, the Augusta has a clean modern style.

Door Colour: **Bolero**Door Glass: **Luxor** 

Door Colour: Sage

Door Glass: Impression

Door Colour: Victory Blue
Door Glass: Lotus