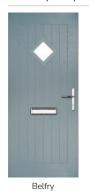

# **Belfry** including Pevero option

The Belfry has a unique 'offset etched' detailing and comes in multiple glazing styles.

FLiP® Standard

Door Glass: Graphite

Door Glass: Louisiana

37