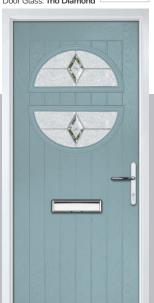

### **Stable Door**

Bring the outside in with our range of stable doors, available in 6 of our most popular Farmhouse door designs.\*

Doorstyle Options

42

Door Colour: Nimbus

Door Glass: Louisiana

Door Colour: Blue
Door Glass: Palazzo

Door Colour: Slate

Door Glass: Victorian Border

Door Colour: Citrine

Door Glass: Skyscraper

I GRAINED CONTEMPORARY DOORS