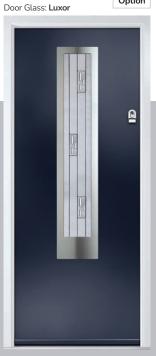

Door Glass: Vector (Black Only)

Door Colour: **Anthracite Grey**Door Glass: **Cubic** 

Door Colour: Wedgewood

Door Glass: Luxor

Door Colour: Pale Pink

Door Glass: Quantum

Black Option Door Colour: Alaskan Birch
Door Glass: Syscraper