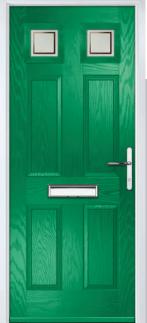

### Features & Benefits

**Performance** 

The ORiGINAL® composite door offers a truly appealing entrance for any home, with a high-definition smooth or grained GRP outer skin that will look stunning for years to come.

The door offers stability from the elements with protection against any water ingress. The inner core is manufactured from high density polyurethane foam, which offers exceptional thermal efficiency and will help to reduce energy bills in the home in comparison with any other door on the market.

Colours

With our high-performance paint technology, we can offer any colour door which can even complement the colour options on frames. This provides a fantastic choice for your home. In most cases the doors come in white as standard on the internal side, however, the options are endless, so get creative with colour and choose something different for the internal side.