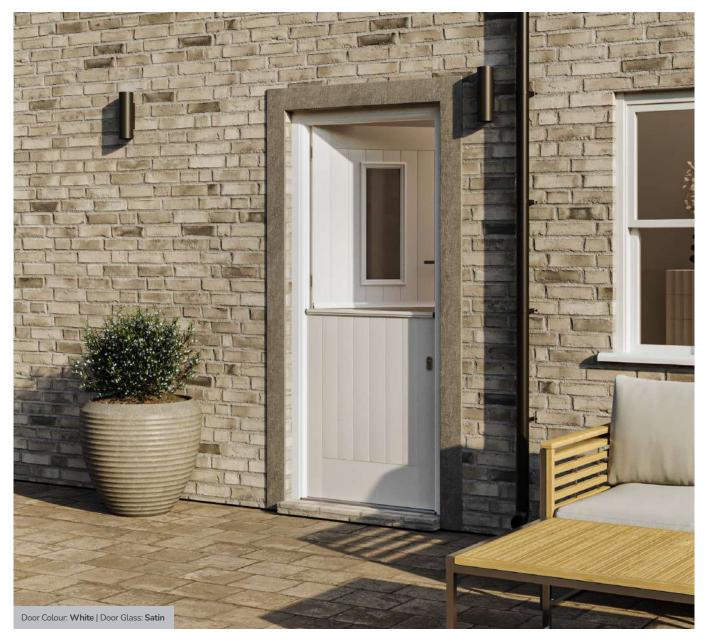

### **Stable Door**

Bring the outside in with our range of stable doors, available in 6 of our most popular Farmhouse door designs.\*

Doorstyle Options

42

Door Colour: Nimbus

Door Glass: Louisiana

Door Colour: Blue
Door Glass: Palazzo