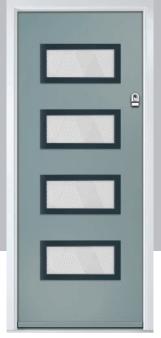

# Seminole

The Seminole is a very popular contemporary door design with an abundance of glazing options and positions.

Doorstyle Options

Seminole 4

Seminole 3

Farmhouse Option TRADITIONAL

Door Colour: White Door Glass: **Tectronic** 

Door Colour: Anthracite Grey Door Glass: Louisiana

Farmhouse Option

TRADITIONAL