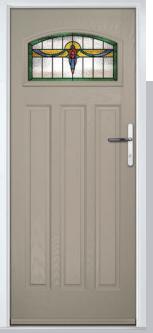

## St Andrews

Reminiscent of the door styles of the 1930's, the St Andrews door is available as a solid door option as well as a glazed.

St Andrews

St Andrews Solid

Door Colour: Chartwell Green

Door Glass: Impression

Door Colour: Wedgewood

Door Glass: **Kew** 

Door Colour: Mushroom

Door Glass: Essence

Door Glass: Tranquility Zinc

ORIGINAL\*
Trending
Colours

Door Glass: Tiffany

Door Colour: Clay