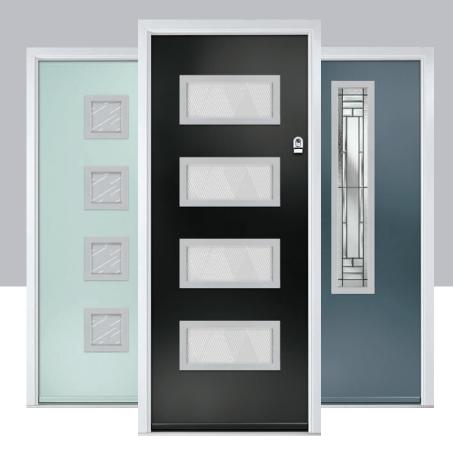

# Links Square

## **Links Oakmont**

including Copenhagen option

The Links Oakmont door offers a unique, modern style with four decorative horizontal lites that allow light to stream in.

Door Colour: Olive Grove

Door Glass: Cubic

# Links Augusta

# Links Augusta Long

A full length decorative glass alternative to the standard Links Augusta.

Right