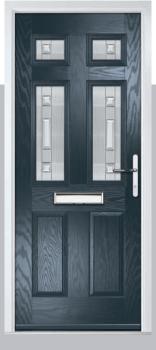

Colour: California

















Door Glass: Skyscraper



Door Colour: Cream White

Door Glass: Bloomsbury

Birkdale Option Door Colour: **Shadow** 

Door Glass: Metropolis

Door Colour: Clay

Door Glass: Empire



Door Colour: Silver Grey

Door Glass: Tranquility Zinc











### An evolution of a traditional style with its square top lites.

# **Pinehurst**





















Door Glass: Cubic



Door Colour: Dusky Pink

Door Glass: Trinity

FLiP® Standard Cassette Option

# **Troon**

including Muirfield option

The traditional six-panel door can be enhanced with either two or four small glazing details.













Door Colour: Very Berry

Door Glass: Prestige



y Door Glass: Louisiana Rose Gold

Door Colour: Pale Pink

Door Colour: Anthracite Grey

Door Glass: Milan























Door Glass: Louisiana



Door Colour: Putty

Door Glass: Trio Diamond



Door Colour: Chartwell Green

Door Glass: Belgravia

Muirfield Option

# Riviera

including Portrush and Sunburst options

A traditional favourite with just a hint of modern, the Riviera is also available in Portrush and Sunburst options shown below.







Doorstyle Options







Sunburst

Door Colour: Nimbus

Door Glass: Prestige



Door Glass: Stardrop



Door Colour: Mulberry

Door Glass: Impression









ORIGINAL\*
Trending
Colours













Door Glass: Birchwood



Door Colour: Chartwell Green

Door Glass: Trio Diamond



Door Colour: Military Grey

Door Glass: Numbers\*

Portrush Option

<sup>\*</sup>Numbers is a bespoke glass design, customised to suit your number/ letter requirements. W