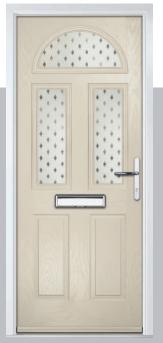

Door Colour: Slate

Door Glass: Victorian Border

Door Colour: Citrine

Door Glass: Skyscraper

I GRAINED CONTEMPORARY DOORS