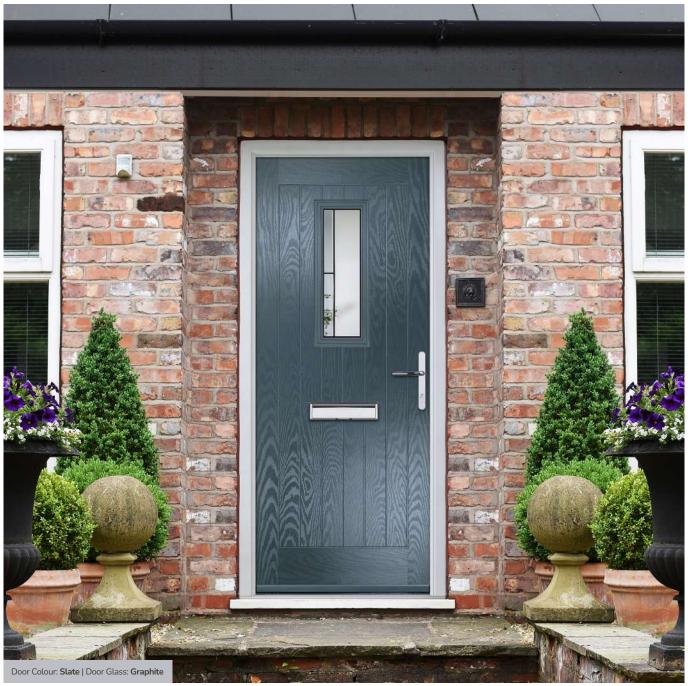

# **Belfry** including Pevero option

The Belfry has a unique 'offset etched' detailing and comes in multiple glazing styles.

FLiP® Standard

Door Glass: Graphite

Door Glass: Louisiana

37