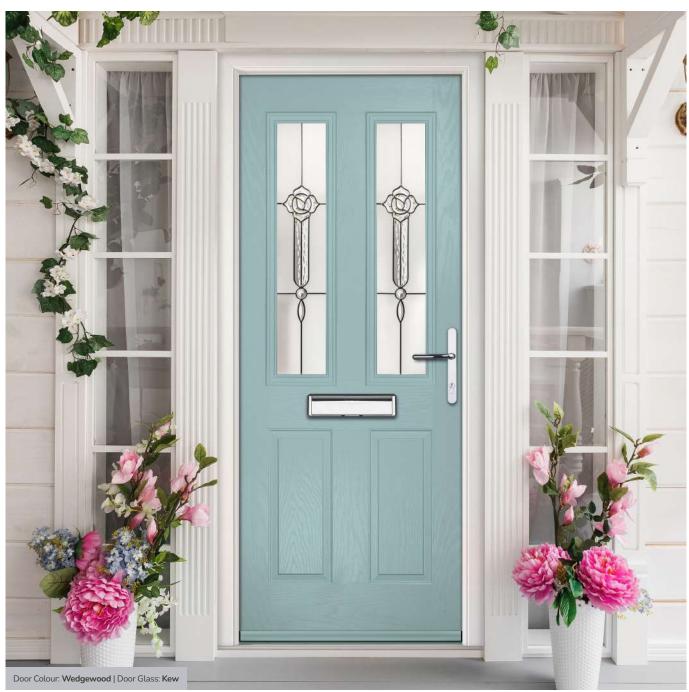

Door Colour: Wedgewood

Door Glass: **Kew** 

Door Colour: Mushroom

Door Glass: Essence

Door Glass: Tranquility Zinc

ORIGINAL\*
Trending
Colours

Door Glass: Tiffany

Door Colour: Clay