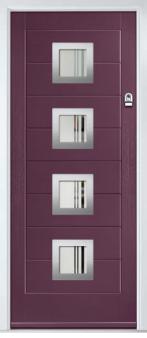

## Carnoustie

including Birkdale and Penina options

Our most popular composite door option which is now available in a choice of three glazing styles.

Doorstyle Options

Penina

Door Colour: Slate

Door Glass: Birchwood

Door Colour: Stormy Seas

Door Glass: Louisiana

Door Colour: Chartwell Green

Door Glass: Milan

Door Colour: Twilight

Door Glass: Lanesborough Blue

Door Colour: Anthracite Grey

Door Glass: Cubic