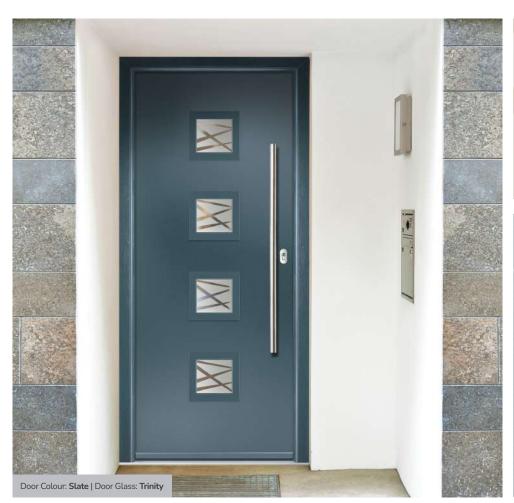

# **Pinehurst**

Door Glass: Cubic

Door Colour: Dusky Pink

Door Glass: Trinity

FLiP® Standard Cassette Option