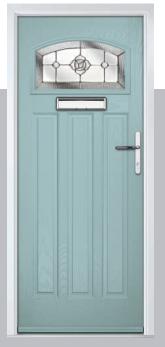

## St Andrews

Reminiscent of the door styles of the 1930's, the St Andrews door is available as a solid door option as well as a glazed.

St Andrews

St Andrews Solid

Door Colour: Chartwell Green

Door Glass: Impression

Door Colour: Wedgewood

Door Glass: **Kew** 

Door Colour: Mushroom

Door Glass: Essence

Door Glass: Tranquility Zinc

ORIGINAL\*
Trending
Colours

Door Glass: Tiffany

Door Colour: Clay