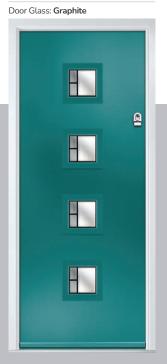

# **Belfry** including Pevero option

The Belfry has a unique 'offset etched' detailing and comes in multiple glazing styles.

FLiP® Standard

Door Glass: Graphite

Door Glass: Louisiana

37