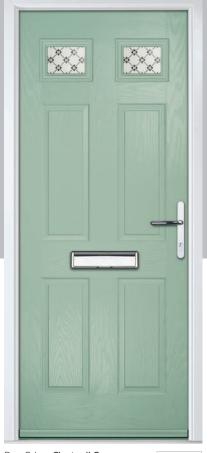

## St Andrews

Reminiscent of the door styles of the 1930's, the St Andrews door is available as a solid door option as well as a glazed.

St Andrews

St Andrews Solid

Door Colour: Chartwell Green

Door Glass: Impression

Door Colour: Wedgewood

Door Glass: **Kew** 

Door Colour: Mushroom

Door Glass: Essence

Door Glass: Tranquility Zinc

ORIGINAL\*
Trending
Colours

Door Glass: Tiffany

Door Colour: Clay

Door Glass: Hathaway

Door Colour: Putty

Door Glass: Louisiana