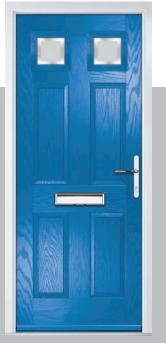

### Features & Benefits

**Performance** 

The ORiGINAL® composite door offers a truly appealing entrance for any home, with a high-definition smooth or grained GRP outer skin that will look stunning for years to come.

The door offers stability from the elements with protection against any water ingress. The inner core is manufactured from high density polyurethane foam, which offers exceptional thermal efficiency and will help to reduce energy bills in the home in comparison with any other door on the market.

Colours

With our high-performance paint technology, we can offer any colour door which can even complement the colour options on frames. This provides a fantastic choice for your home. In most cases the doors come in white as standard on the internal side, however, the options are endless, so get creative with colour and choose something different for the internal side.