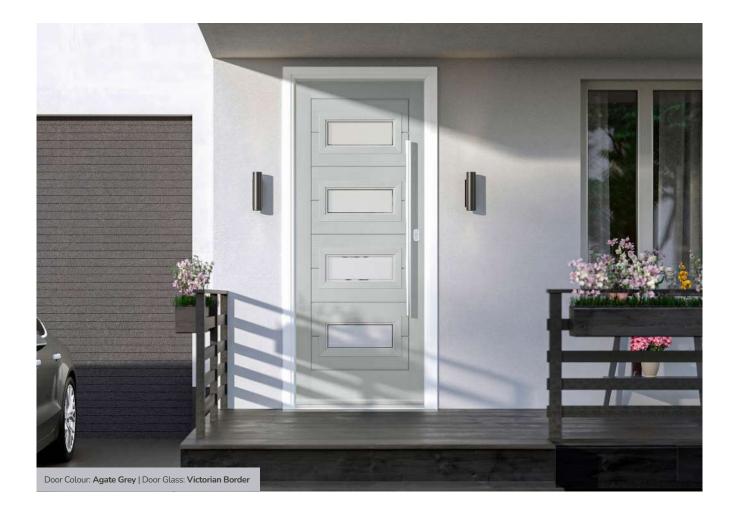

Door Colour: Slate

Door Glass: Victorian Border

Door Colour: Citrine

Door Glass: Skyscraper

I GRAINED CONTEMPORARY DOORS