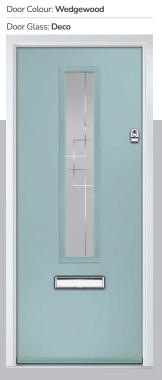

Door Colour: Wedgewood

Door Glass: **Kew** 

Door Colour: Mushroom

Door Glass: Essence

Door Glass: Tranquility Zinc

ORIGINAL\*
Trending
Colours

Door Glass: Tiffany

Door Colour: Clay