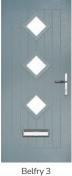

# **Belfry** including Pevero option

The Belfry has a unique 'offset etched' detailing and comes in multiple glazing styles.

FLiP® Standard

Door Glass: Graphite

Door Glass: Louisiana

37