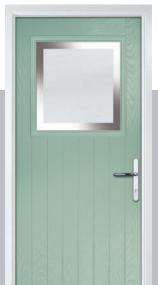

# Merion

including 4Grid option

The Merion is available with a complementary glass range designed specifically for this door style.

Door Colour: Very Berry Door Glass: Bevel Square 4Grid Option

Door Colour: Chartwell Green