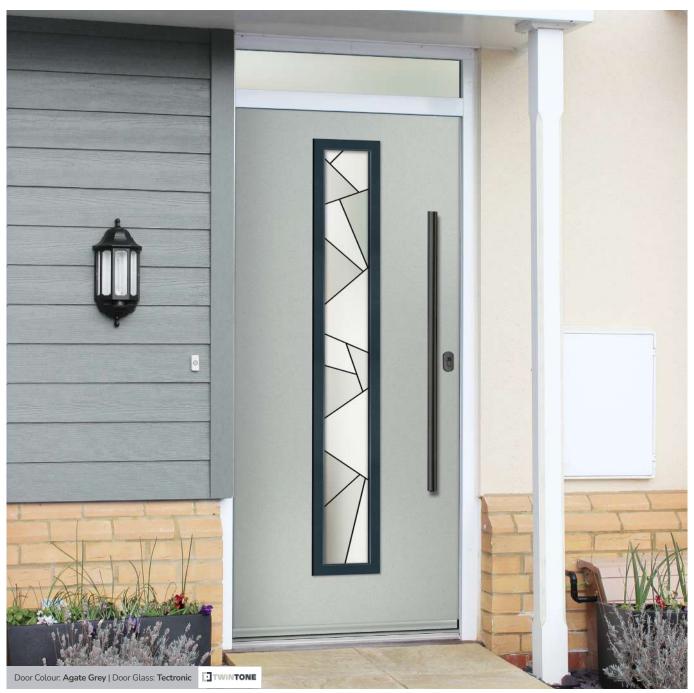

Door Colour: Shadow

Door Colour: White

Door Glass: **Graphite** 

Door Glass: Optimal

4Grid Option

Door Colour: Agate Grey

Door Glass: **Tectronic** 

Door Colour: Agate Grey