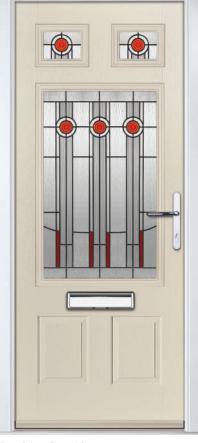

## **Eaton**

including Knightsbridge and Tatton options

Our newest door style is a perfect traditional design with brand-new grain detailing, available as Eaton, Knightsbridge and Tatton.

Doorstyle Options

Tatton

Door Colour: **Agate Grey**Door Glass: **Satin** 

Tatton 9Grid Door Colour: Mulberry
Door Glass: Casino

Door Colour: Black Ash Brown
Door Glass: Metropolis

Door Colour: Sage

Door Glass: Louisiana

KBridge Option

Door Colour: Black
Door Glass: Skyscraper

Tatton Option KBridge Option Door Colour: **Dusky Pink** 

Door Glass: Palazzo

Eaton Solid

Door Glass: Casino

Tatton Option

Door Colour: Cotswold

Door Glass: Empire

KBridge Option Door Colour: Anthracite Grey Door Glass: Louisiana

Door Colour: Victory Blue

KBridge Solid

Door Colour: Clotted Cream Door Glass: Skyscraper

Tatton 4Grid