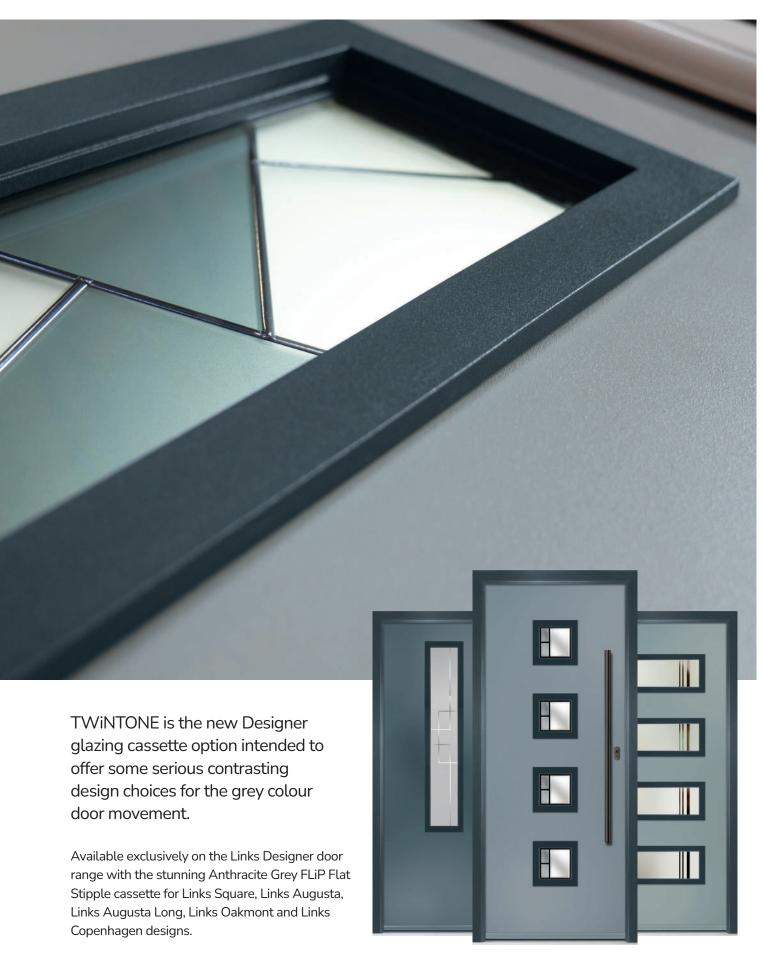

#### Monza II Inox Monaco

A new METALLiC finish is available exclusively across the FLiP Flat Stipple cassette range. Using the latest paint technology, METALLiC adds a bit of shine to further enhance the ultimate Designer door, Links.

Available for Links Square, Links Augusta, Links Augusta Long, Links Oakmont and Links Copenhagen designs.

# - TWINTONE

Door Colour: Stormy Seas

Door Colour: Clay

Inox Nice

Door Colour: Very Berry

Inox Nice

Silver Option

I LINKS DESIGNER DOORS