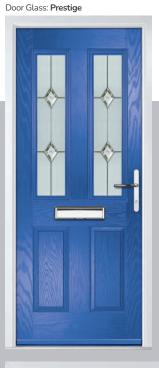

#### **Prestige**

An ageless classic design with crystal cut bevels surrounded by a stipple backing glass. The design incorporates clean zinc lines and traditional welded joints.