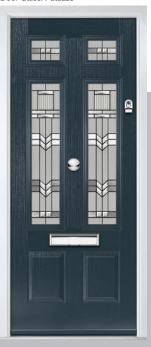

## **Eaton**

including Knightsbridge and Tatton options

Our newest door style is a perfect traditional design with brand-new grain detailing, available as Eaton, Knightsbridge and Tatton.

Doorstyle Options

Tatton

Door Colour: **Agate Grey**Door Glass: **Satin** 

Tatton 9Grid Door Colour: Mulberry
Door Glass: Casino

Door Colour: Black Ash Brown
Door Glass: Metropolis

Door Colour: Sage

Door Glass: Louisiana

KBridge Option