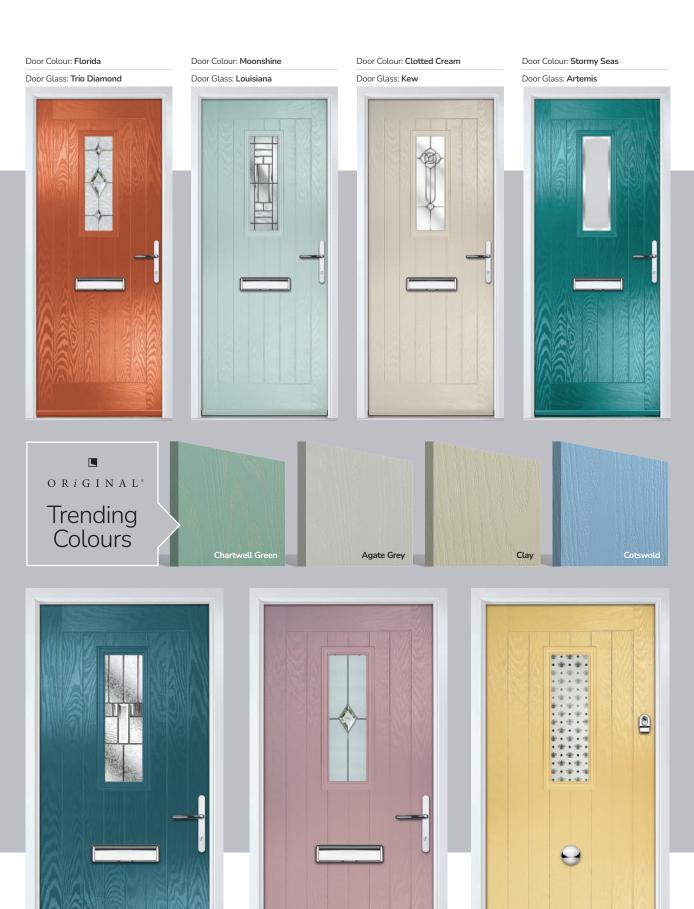

Colours

With our high-performance paint technology, we can offer any colour door which can even complement the colour options on frames. This provides a fantastic choice for your home. In most cases the doors come in white as standard on the internal side, however, the options are endless, so get creative with colour and choose something different for the internal side.

The visual impact of your door is enhanced by your choice of glass. Depending on the style, the units will be either a double or triple glazed unit. The FLiP® glazing cassette system passes PAS 24:2016 security attack tests.

Door Colour: Stormy Seas

Door Glass: Louisiana

Door Colour: Chartwell Green

Door Glass: Milan

Door Colour: Twilight

Door Glass: Lanesborough Blue

Door Colour: Anthracite Grey

Door Glass: Cubic

Door Colour: Cotswold

Door Glass: Astoria

Door Colour: Bolero

Door Glass: Diamonte

Door Colour: Victory Blue
Door Glass: Trio Diamond

Penina Option

Door Colour: California

Door Glass: Skyscraper

Door Glass: Artemis

Door Colour: Anthracite Grey

Door Glass: Louisiana

Door Colour: Cotswold

Door Glass: Blossom