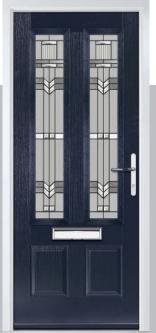

## **Eaton**

including Knightsbridge and Tatton options

Our newest door style is a perfect traditional design with brand-new grain detailing, available as Eaton, Knightsbridge and Tatton.

Doorstyle Options

Tatton

Door Colour: **Agate Grey**Door Glass: **Satin** 

Tatton 9Grid Door Colour: Mulberry
Door Glass: Casino

Door Colour: Black Ash Brown
Door Glass: Metropolis

Door Colour: Sage

Door Glass: Louisiana

KBridge Option