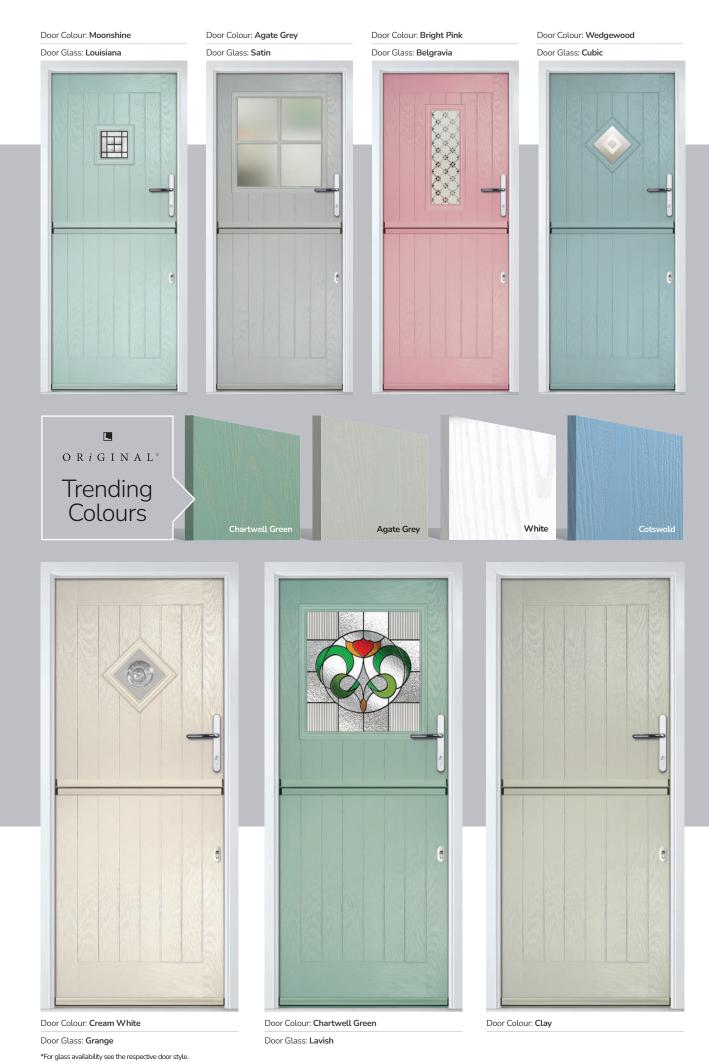

Colours

With our high-performance paint technology, we can offer any colour door which can even complement the colour options on frames. This provides a fantastic choice for your home. In most cases the doors come in white as standard on the internal side, however, the options are endless, so get creative with colour and choose something different for the internal side.

# PAiNT allows us to colour match anything

Yes. Anything.

With our high-performance paint technology we can offer any colour door you desire.