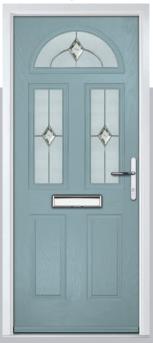

# Gleneagles including Grove and Kings option

Our popular Gleneagles design has been updated to feature a brand-new linear etch grain and is available as a single or grid glazing unit, as well as new designs Oulton, Kings and Grove.