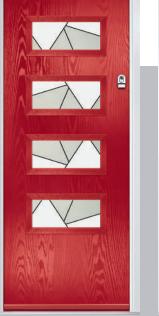

## Carnoustie

including Birkdale and Penina options

Our most popular composite door option which is now available in a choice of three glazing styles.

Doorstyle Options

Penina

Door Colour: Slate

Door Glass: Birchwood

Door Colour: Stormy Seas

Door Glass: Louisiana

Door Colour: Chartwell Green

Door Glass: Milan

Door Colour: Twilight

Door Glass: Lanesborough Blue

Door Colour: Anthracite Grey

Door Glass: Cubic