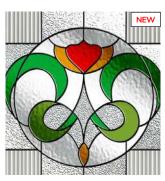

# Riviera

including Portrush and Sunburst options

A traditional favourite with just a hint of modern, the Riviera is also available in Portrush and Sunburst options shown below.

Doorstyle Options

Sunburst