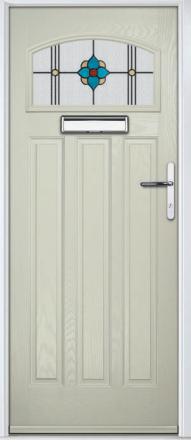

Tatton

Door Colour: **Agate Grey**Door Glass: **Satin** 

Tatton 9Grid Door Colour: Mulberry
Door Glass: Casino

Door Colour: Black Ash Brown
Door Glass: Metropolis

Door Colour: Sage

Door Glass: Louisiana

KBridge Option