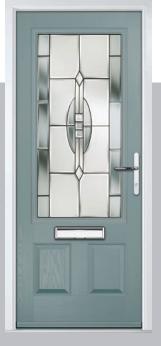

# Sunningdale

The Sunningdale is available with a wide range of glass designs.

Doorstyle Options

Sunningdale

Farmhouse Solid

Door Colour: Victory Blue
Door Glass: Birchwood

Door Glass: Prestige