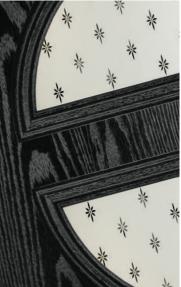

# NOir

Introducing NOiR, a brand-new aesthetic concept designed to elevate our latest door range, Eaton. Inspired by the dark glamour and effortless style of the roaring 20's, the NOiR theme combines stunning new pieces of glass with specially selected shades, Black, Black Ash Brown and Anthracite Grey, to bring the designs within the Eaton collection to life.

### KNIGHT/BRIDGE

Empire · Black Ash Brown