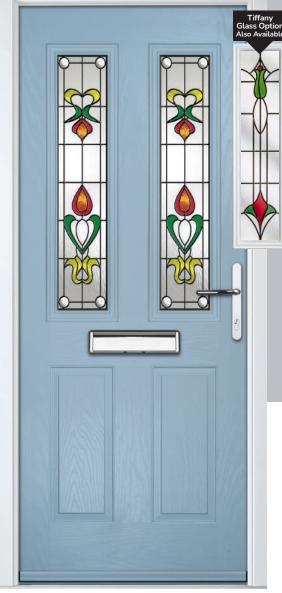

#### Tiffany

The Tiffany is reminiscent of designs used in the Victorian period. It uses a combination of vibrant coloured glasses against a background of softly rippled glass, with blackened cames.

Door Colour: Wedgewood

Door Glass: **Kew** 

Door Colour: Mushroom

Door Glass: Essence

Door Glass: Tranquility Zinc

ORIGINAL\*
Trending
Colours

Door Glass: Tiffany

Door Colour: Clay