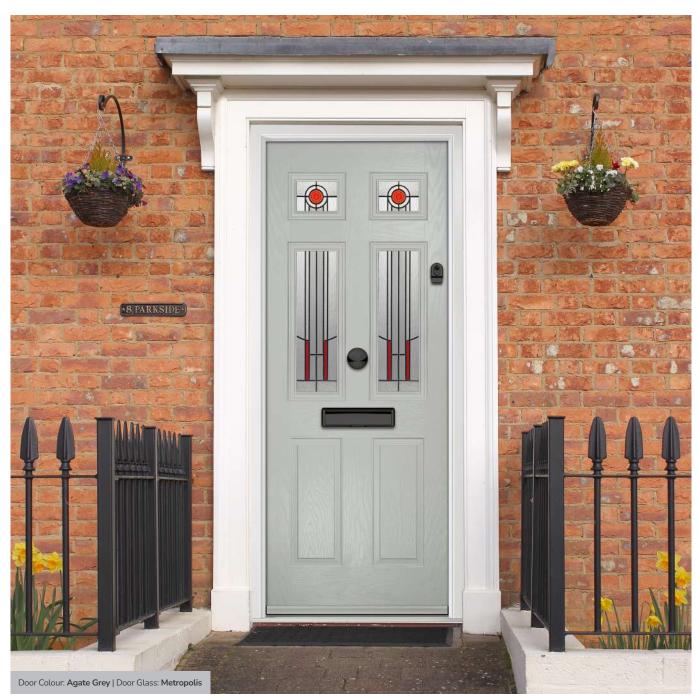

Tatton

Door Colour: **Agate Grey**Door Glass: **Satin** 

Tatton 9Grid Door Colour: Mulberry
Door Glass: Casino

Door Colour: Black Ash Brown
Door Glass: Metropolis

Door Colour: Sage

Door Glass: Louisiana

KBridge Option