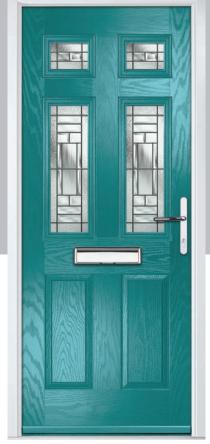

## **Eaton**

including Knightsbridge and Tatton options

Our newest door style is a perfect traditional design with brand-new grain detailing, available as Eaton, Knightsbridge and Tatton.

Doorstyle Options

Tatton

Door Colour: **Agate Grey**Door Glass: **Satin** 

Tatton 9Grid Door Colour: Mulberry
Door Glass: Casino

Door Colour: Black Ash Brown
Door Glass: Metropolis

Door Colour: Sage

Door Glass: Louisiana

KBridge Option