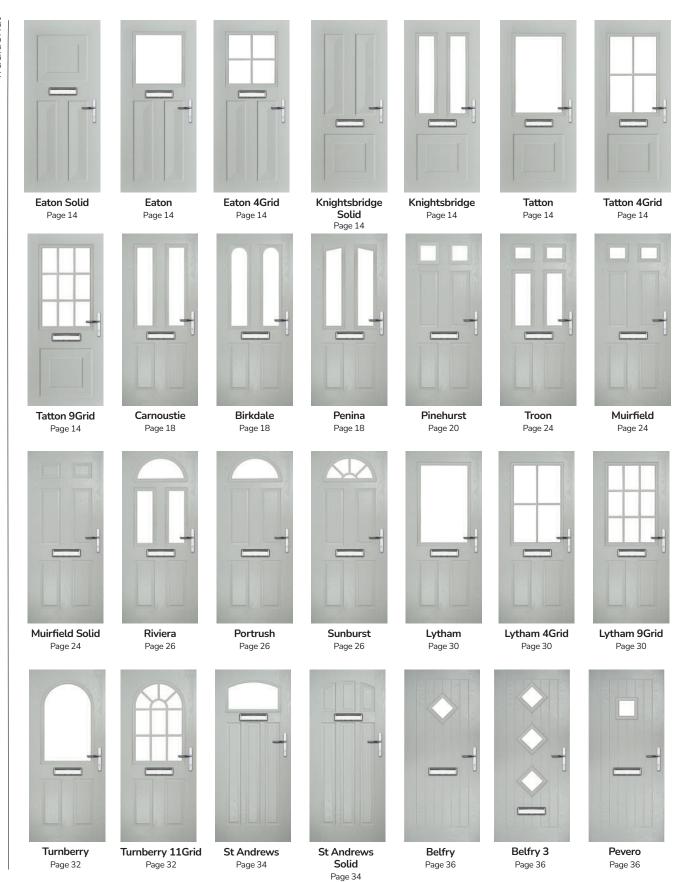

### **Door Styles**

A range of traditional doors designed to replicate the most popular timber doors and come with highly defined mouldings and realistic woodgrain embossing on the surface. Whether for a Victorian home, a modern townhouse or a farmhouse cottage, these doors always enhance the appearance of the entrance.

Traditional

Farmhouse Solid Page 38

Merion Page 40

Merion 4Grid Page 40

Stable Door Page 42

Sidepanels Page 80

A selection of modern styles created from our newly engineered flush 3/4 lite finish and ever-popular flush finish. Featuring a mixture of angular and rounded mouldings, this collection perfectly suits our Standard, Flat Grained and Inox Stainless Steel cassettes.

Contemporary

Oulton Page 45

Gleneagles Page 46

Gleneagles 4Grid Page 46

Grove Page 46

Kings Page 46

Chantilly Page 49

Seminole Page 50

Vilamoura Page 52

Oakmont & Copenhagen Page 53

Augusta Page 54

Augusta Long Page 55

**Inox Nice** Page 56

Inox Lyon Page 57

Inox Munich Page 58

Inox Monaco Page 59

Inox Barcelona Page 60