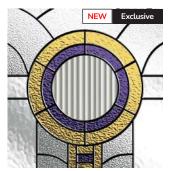

### KNIGHT/BRIDGE

Empire · Black Ash Brown

## **Eaton**

including Knightsbridge and Tatton options

Our newest door style is a perfect traditional design with brand-new grain detailing, available as Eaton, Knightsbridge and Tatton.

Doorstyle Options