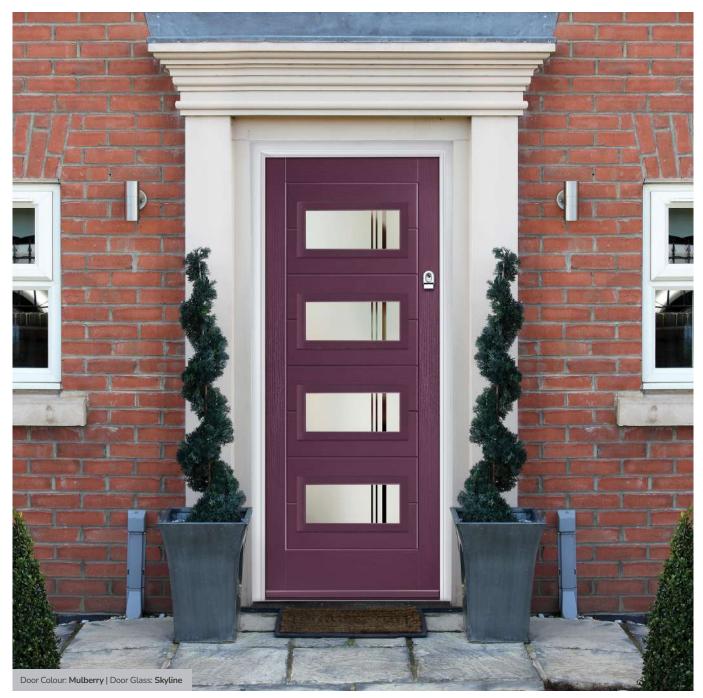

#### Skyline

A simplistic yet strikingly modern glass design, Skyline uses a combination of multi-width clear lines against a background of delicately sandblasted glass.