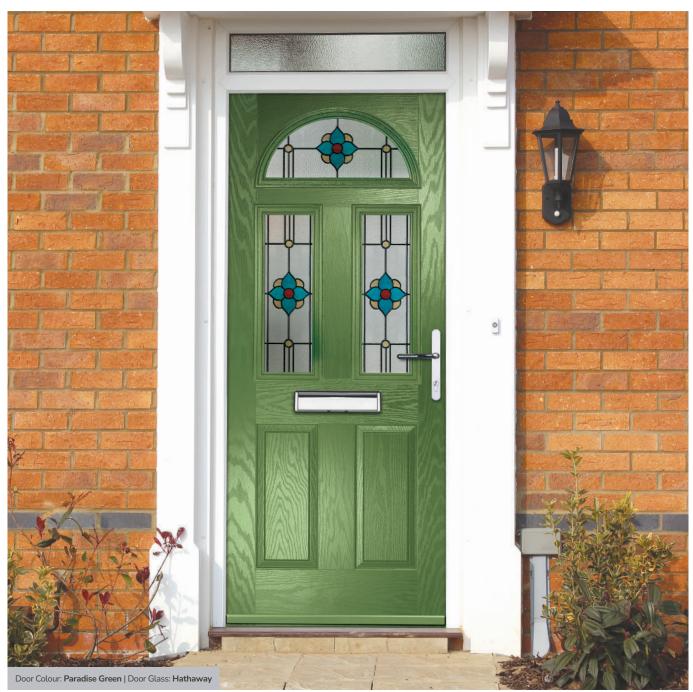

## St Andrews

Reminiscent of the door styles of the 1930's, the St Andrews door is available as a solid door option as well as a glazed.

St Andrews

St Andrews Solid

Door Colour: Chartwell Green

Door Glass: Impression

Door Colour: Wedgewood

Door Glass: **Kew** 

Door Colour: Mushroom

Door Glass: Essence

Door Glass: Tranquility Zinc

ORIGINAL\*
Trending
Colours

Door Glass: Tiffany

Door Colour: Clay

Door Glass: Hathaway

Door Colour: Putty

Door Glass: Louisiana