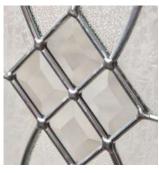

#### Diamonte

Offset diamond clear bevels of the Diamonte design provide a particularly modern finish. This contemporary design is finished to the highest standard with zinc and soldered joints.