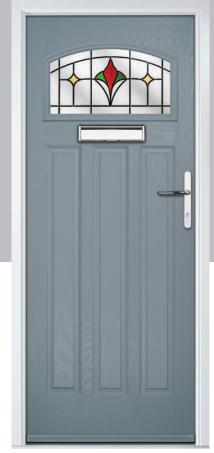

KBridge Option Door Colour: Anthracite Grey Door Glass: Louisiana

Door Colour: Victory Blue

KBridge Solid

Door Colour: Clotted Cream Door Glass: Skyscraper

Tatton 4Grid