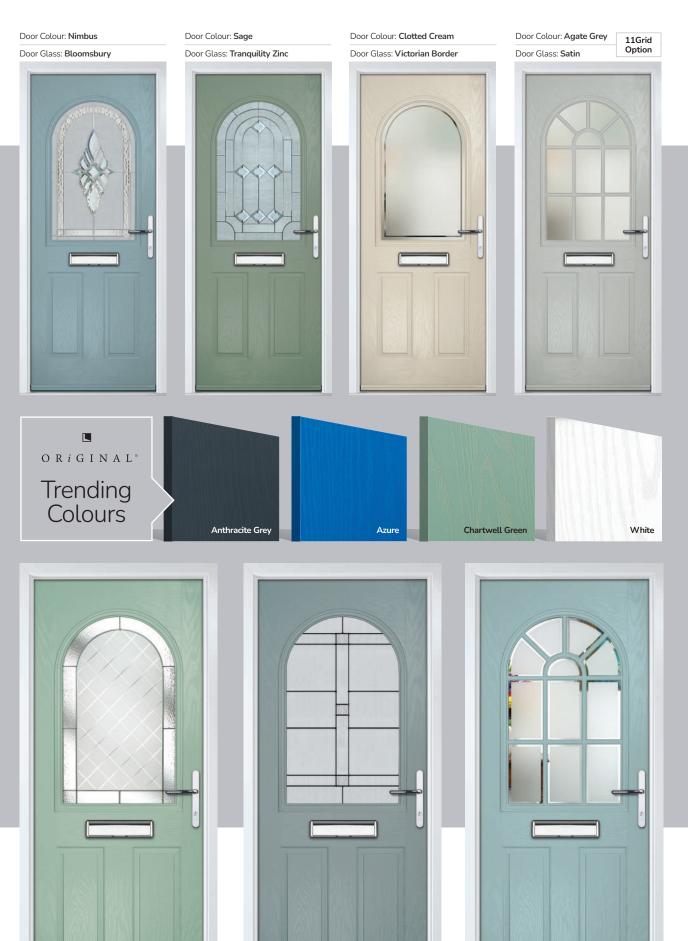

Colours

With our high-performance paint technology, we can offer any colour door which can even complement the colour options on frames. This provides a fantastic choice for your home. In most cases the doors come in white as standard on the internal side, however, the options are endless, so get creative with colour and choose something different for the internal side.

# PAiNT allows us to colour match anything

Yes. Anything.

With our high-performance paint technology we can offer any colour door you desire.