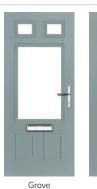

Contemporary

Oulton Page 45

Gleneagles Page 46

Gleneagles 4Grid Page 46

Grove Page 46

Kings Page 46

Chantilly Page 49

Seminole Page 50

# Gleneagles including Grove and Kings option

Our popular Gleneagles design has been updated to feature a brand-new linear etch grain and is available as a single or grid glazing unit, as well as new designs Oulton, Kings and Grove.