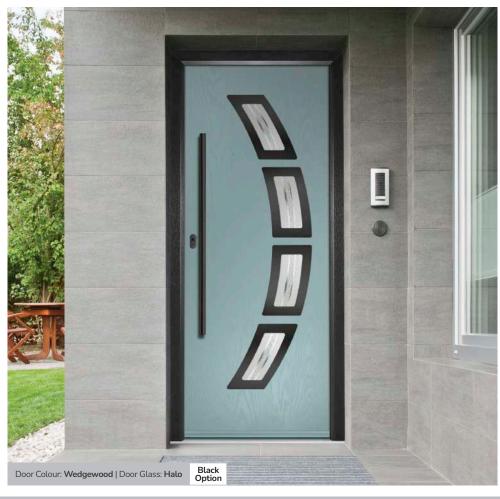

#### **Inox Barcelona**

The sweeping Barcelona design 'oozes' sophistication and is a popular option. Available with or without curve panel.

Door Colour: Stormy Seas

Door Colour: Very Berry Door Glass: Halo

Door Colour: Anthracite Grey Door Glass: Louisiana

Door Colour: Black Door Colour: Black

Door Glass: Victorian Border

FLiP
Cassette
Option

Door Glass: Tokyo

Left Option

Right Option