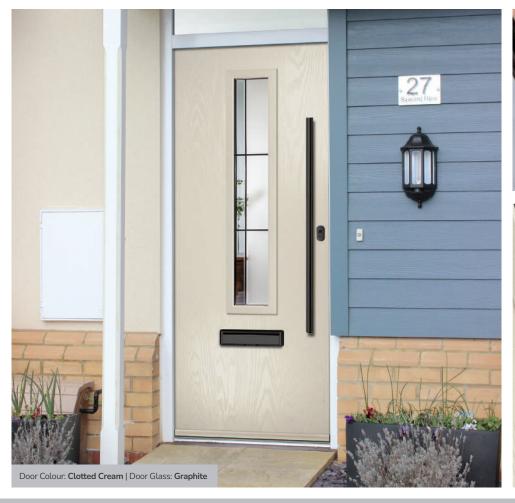

style Options



Seminole 4

Seminole 3







Farmhouse Option TRADITIONAL



Door Colour: White Door Glass: **Tectronic** 



Door Colour: Anthracite Grey Door Glass: Louisiana

Farmhouse Option

TRADITIONAL

### Vilamoura

The inline slim glazing details on the Vilamoura door is inspired by the European door look.









Door Colour: Anthracite Grey

Door Glass: Louisiana



Door Glass: Graphite



Door Colour: Emerald

Door Glass: Cubic



Door Colour: French Blue
Door Glass: Birchwood

Farmhouse Option TRADITIONAL

CONTEMPORARY





Door Colour: Mulberry Door Glass: Victorian Border







I GRAINED CONTEMPORARY DOORS

#### **Oakmont**

including Copenhagen option









# Augusta

With its simple, slim glazed panel and parallel pull handle, the Augusta has a clean modern style.









Door Colour: **Bolero**Door Glass: **Luxor** 



Door Colour: Sage

Door Glass: Impression



Door Colour: Victory Blue
Door Glass: Lotus



Door Colour: Citrine

Door Glass: Louisiana

Door Colour: Slate

Door Glass: Skyscraper



Door Colour: Bahia Blue
Door Glass: Athena



Door Colour: Clay

Door Glass: Impression



Door Colour: Olive Grove

Door Glass: Trio Diamond



I GRAINED CONTEMPORARY DOORS

# Augusta Long



A full length decorative glass alternative to the standard Augusta.





#### **Inox Nice**

The Inox Nice door offers a Mediterranean style with four decorative lites that allow the light to stream in.







Door Glass: Vector (Black Only)



Door Colour: Anthracite Grey
Door Glass: Mercury



Door Colour: Silver Grey
Door Glass: Graphite



Door Colour: Sage
Doo