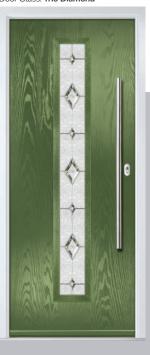

# Merion

including 4Grid option

The Merion is available with a complementary glass range designed specifically for this door style.

Door Colour: Very Berry Door Glass: Bevel Square 4Grid Option

Door Colour: Chartwell Green

Door Glass: Artemis

Door Colour: Anthracite Grey

Door Glass: Louisiana

Door Colour: Cotswold

Door Glass: Blossom