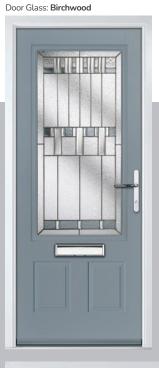

## Carnoustie

including Birkdale and Penina options

Our most popular composite door option which is now available in a choice of three glazing styles.

Doorstyle Options

Penina

Door Colour: Slate

Door Glass: Birchwood

Door Colour: Stormy Seas

Door Glass: Louisiana

Door Colour: Chartwell Green

Door Glass: Milan

Door Colour: Twilight

Door Glass: Lanesborough Blue

Door Colour: Anthracite Grey

Door Glass: Cubic