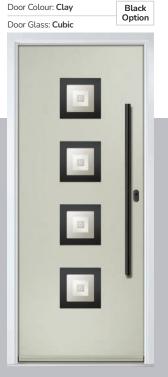

Door Colour: Stormy Seas

Door Glass: Louisiana

Door Colour: Chartwell Green

Door Glass: Milan

Door Colour: Twilight

Door Glass: Lanesborough Blue

Door Colour: Anthracite Grey

Door Glass: Cubic