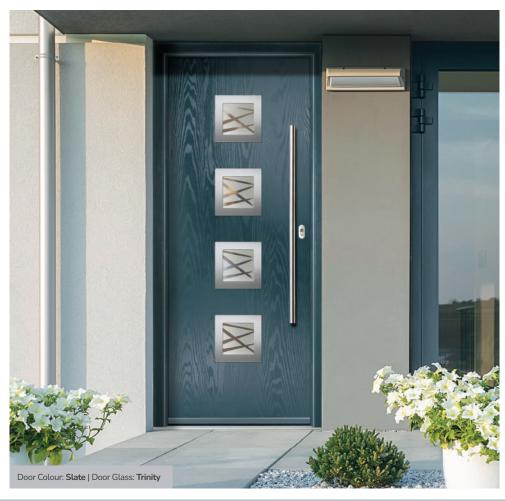

# **Pinehurst**

Door Glass: Cubic

Door Colour: Dusky Pink

Door Glass: Trinity

FLiP® Standard Cassette Option