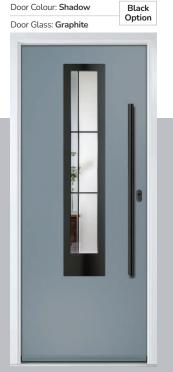

# **Belfry** including Pevero option

The Belfry has a unique 'offset etched' detailing and comes in multiple glazing styles.

FLiP® Standard

Door Glass: Graphite

Door Glass: Louisiana

37