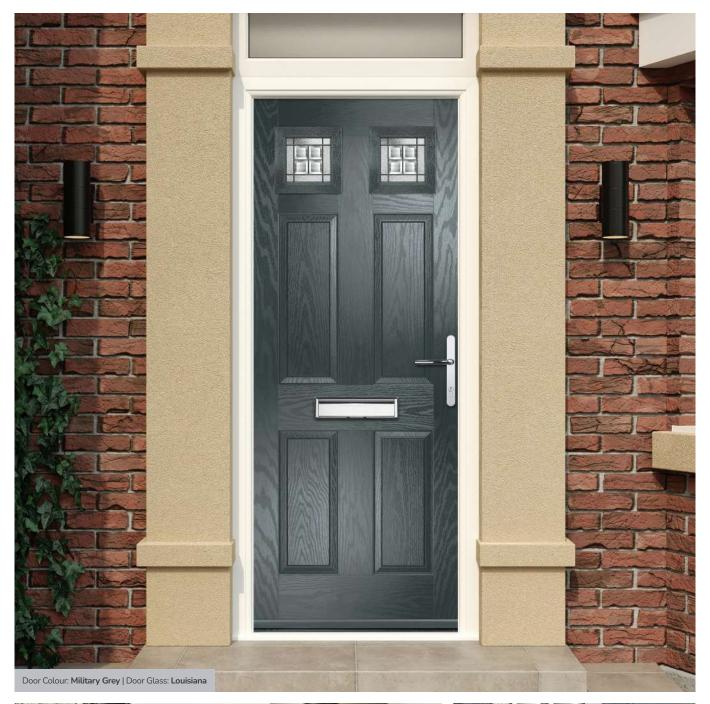

Door Glass: Trio Diamond

Door Colour: Military Grey

Door Glass: Numbers\*

Portrush Option

<sup>\*</sup>Numbers is a bespoke glass design, customised to suit your number/ letter requirements. We use a standardised font but the position and scale may differ according to the number of characters requested.