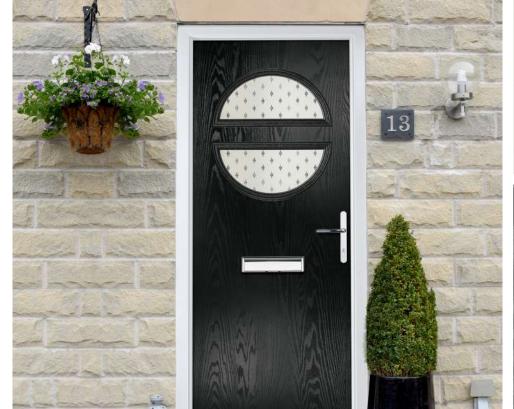

# Seminole

The Seminole is a very popular contemporary door design with an abundance of glazing options and positions.

Doorstyle Options

Seminole 4

Seminole 3

Farmhouse Option TRADITIONAL

Door Colour: White Door Glass: **Tectronic** 

Door Colour: Anthracite Grey Door Glass: Louisiana

Farmhouse Option

TRADITIONAL