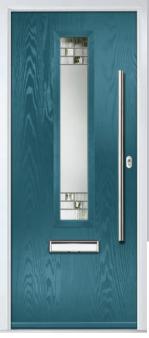

# **Lytham** including 4Grid and 9Grid options

With its large glazed area, the Lytham lets light flood through. Also available with GridLite and our unique integral blind option.

Doorstyle Options

Door Colour: **Shadow** 

Door Glass: Bloomsbury

Door Glass: Impression

Door Colour: Clay

Door Glass: Optimal

9Grid Option

Door Glass: Metropolis

Door Colour: Mulberry

Door Glass: Trio Diamond