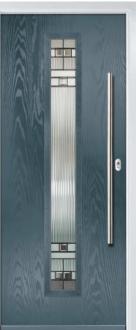

#### **Inox Nice**

The Inox Nice door offers a Mediterranean style with four decorative lites that allow the light to stream in.

Door Glass: Vector (Black Only)

Door Colour: Anthracite Grey
Door Glass: Mercury

Door Colour: Silver Grey
Door Glass: Graphite

Door Colour: Sage
Door Glass: Cubic

Option

Links Option Door Colour: Very Berry
Door Glass: Cubic

Door Colour: **Shadow**Door Glass: **Trinity** 

Links Option

Door Colour: Nimbus