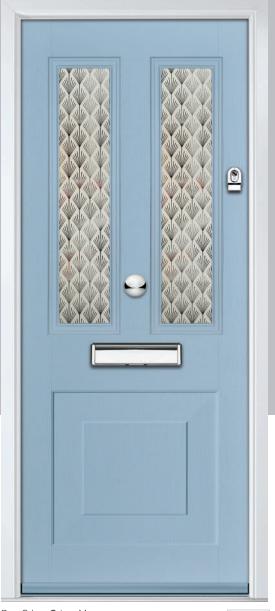

# **Lytham** including 4Grid and 9Grid options

With its large glazed area, the Lytham lets light flood through. Also available with GridLite and our unique integral blind option.

Doorstyle Options

Door Colour: **Shadow** 

Door Glass: Bloomsbury

Door Glass: Impression

Door Colour: Clay

Door Glass: Optimal

9Grid Option

Door Glass: Metropolis

Door Colour: Mulberry

Door Glass: Trio Diamond

Door Colour: Moonshine

Door Glass: Optimal

4Grid Option