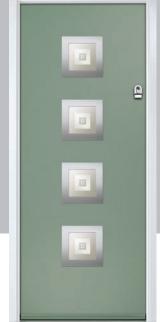

# Monza II Square

This modern design is brought to life with clean lines and crisp edges, available with three or four glazing apertures.

Doorstyle Options

Square 4

Square 3

# Links Square