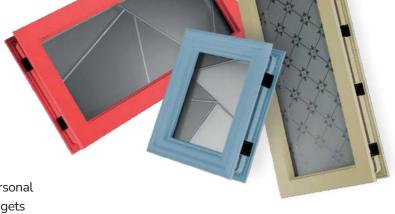

### **Exclusive Glazing Cassettes**

The ORiGINAL® Composite door range uses FLiP®, an exclusive glazing cassette system with revolutionary Foam in Place technology. We also offer the unique  $Inox^{TM}$  cassette system finished in stainless steel or black matt finish.

The pre-applied foam in place technology creates a superior seal that prevents any water ingress. FLiP® achieved over 1000pa through the glazing aperture during weather testing.

#### Standard

The traditional choice with a moulded design and a woodgrain finish to suit a more conventional door design.

### Flat Grained

Be eclectic by combining a woodgrain finish with a modern squared-off flat profile that compliments a contemporary Flush or designer Monza II door.

### Flat Stipple

The modern one, with a squaredoff flat profile and smooth stippled finish that perfectly matches Links, our aluminiumeffect composite door.

### $\mathbf{Inox}^{\mathsf{TM}}$

For a more European look, choose the stunning Inox<sup>™</sup> stainless steel frames.