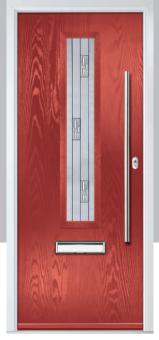

Tatton

Door Colour: **Agate Grey**Door Glass: **Satin** 

Tatton 9Grid Door Colour: Mulberry
Door Glass: Casino

Door Colour: Black Ash Brown
Door Glass: Metropolis

Door Colour: Sage

Door Glass: Louisiana

KBridge Option

Door Colour: Black
Door Glass: Skyscraper

Tatton Option KBridge Option Door Colour: **Dusky Pink** 

Door Glass: Palazzo

Eaton Solid

Door Glass: Casino

Tatton Option

Door Colour: Cotswold

Door Glass: Empire