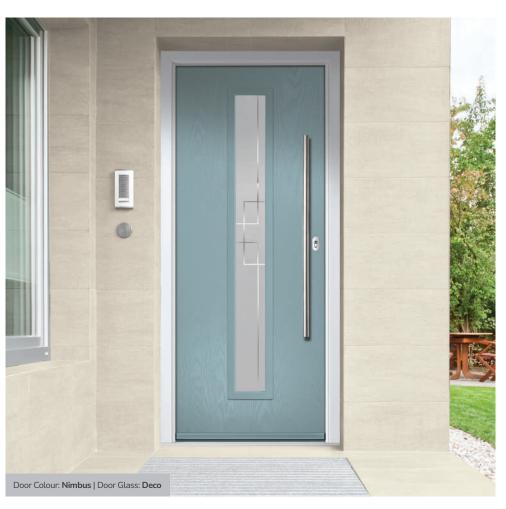

# Riviera

including Portrush and Sunburst options

A traditional favourite with just a hint of modern, the Riviera is also available in Portrush and Sunburst options shown below.

Doorstyle Options

Sunburst

Door Colour: Nimbus

Door Glass: Prestige

Door Glass: Stardrop

Door Colour: Mulberry

Door Glass: Impression

ORIGINAL\*
Trending
Colours

Door Glass: Birchwood

Door Colour: Chartwell Green