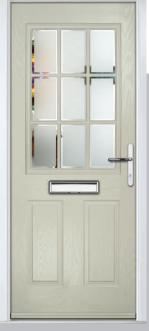

### **Door Styles**

A range of traditional doors designed to replicate the most popular timber doors and come with highly defined mouldings and realistic woodgrain embossing on the surface. Whether for a Victorian home, a modern townhouse or a farmhouse cottage, these doors always enhance the appearance of the entrance.

Traditional

Farmhouse Solid Page 38

Merion Page 40

Merion 4Grid Page 40

Stable Door Page 42

Sidepanels Page 80

A selection of modern styles created from our newly engineered flush 3/4 lite finish and ever-popular flush finish. Featuring a mixture of angular and rounded mouldings, this collection perfectly suits our Standard, Flat Grained and Inox Stainless Steel cassettes.