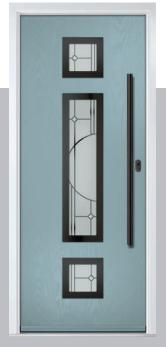

Skyscraper



Door Colour: Bahia Blue
Door Glass: Athena



Door Colour: Clay

Door Glass: Impression



Door Colour: Olive Grove

Door Glass: Trio Diamond



I GRAINED CONTEMPORARY DOORS

# Augusta Long



A full length decorative glass alternative to the standard Augusta.





#### **Inox Nice**

The Inox Nice door offers a Mediterranean style with four decorative lites that allow the light to stream in.







Door Glass: Vector (Black Only)



Door Colour: Anthracite Grey
Door Glass: Mercury



Door Colour: Silver Grey
Door Glass: Graphite



Door Colour: Sage
Door Glass: Cubic

Option

Links Option Door Colour: Very Berry
Door Glass: Cubic

Door Colour: **Shadow**Door Glass: **Trinity** 

Links Option

Door Colour: Nimbus

Door Glass: Mercury

Black Option Door Colour: Moonshine









I GRAINED CONTEMPORARY DOORS

# **Inox Lyon**







### **Inox Munich**

With its large single centre lite drawing the eye, the Inox Munich achieves a bold yet graceful design.







Door Colour: **Agate Grey**Door Glass: **Graphite** 



Door Colour: Anthracite Grey
Door Glass: Synergy



Door Colour: Black

Door Glass: Luxor



Links
Option

Door Colour: Twilight

Door Glass: Aspen

Door Colour: Victory Blue
Door Glass: Graphite

Door Colour: **Blue**Door Glass: **Quantum** 

Door Colour: Military Grey
Door Glass: Skyscraper

Links Option

Door Colour: Slate

Door Glass: Cubic

Black Option









With its large single centre lite drawing the eye, the lnox

Monaco achieves a bold yet

graceful design.

I GRAINED CONTEMPORARY DOORS

#### **Inox Monaco**





#### **Inox Barcelona*