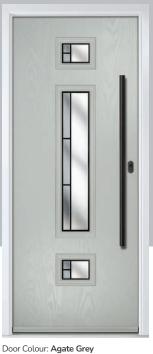

Tatton

Door Colour: **Agate Grey**Door Glass: **Satin** 

Tatton 9Grid Door Colour: Mulberry
Door Glass: Casino

Door Colour: Black Ash Brown
Door Glass: Metropolis

Door Colour: Sage

Door Glass: Louisiana

KBridge Option