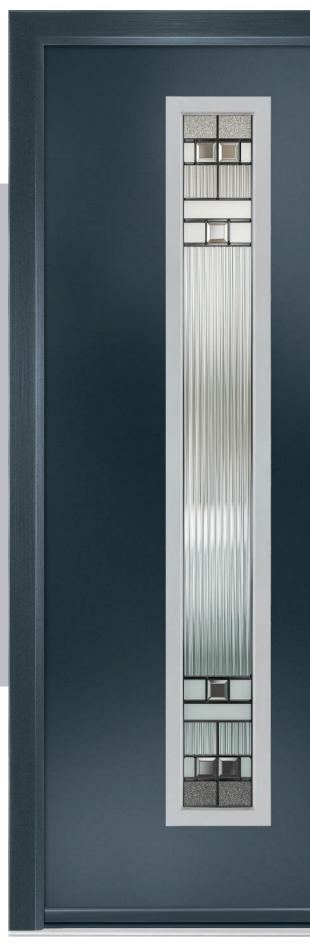

# Links Augusta Long

A full length decorative glass alternative to the standard Links Augusta.

Right

# Composite Sidepanel Options

For homes with larger openings, we offer a range of panelled and flush sidelight options to complement your door. This option is available with full, matching decorative glass. Size restrictions apply.