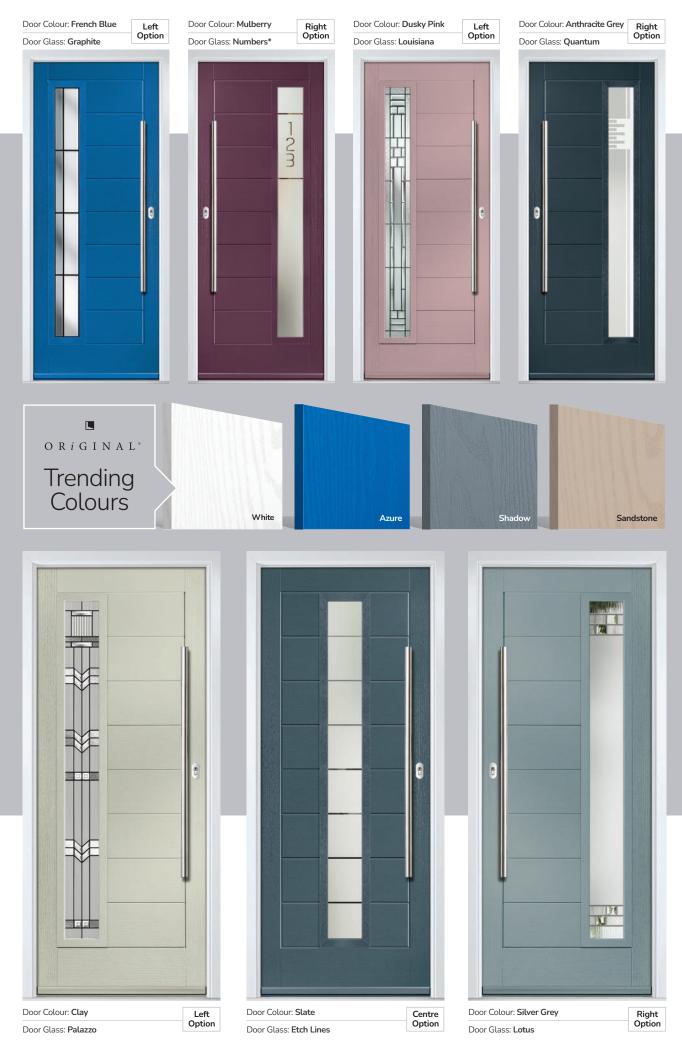

Door Colour: **Dusky Pink** 

Door Glass: Bold Pink

Door Colour: Pale Pink

Door Glass: Spirit Pink

Door Colour: Bright Pink

Door Glass: Louisiana Rose Gold

Door Colour: Dusky Pink

Door Glass: Louisiana Rose Gold

Colours

With our high-performance paint technology, we can offer any colour door which can even complement the colour options on frames. This provides a fantastic choice for your home. In most cases the doors come in white as standard on the internal side, however, the options are endless, so get creative with colour and choose something different for the internal side.

# PAiNT allows us to colour match anything

Yes. Anything.

With our high-performance paint technology we can offer any colour door you desire.

### **PATINA**

An exciting range of 6 patina colours are available exclusively on the Monza II, Eaton, Knightsbridge, Tatton, Gleneagles, Oulton, Grove and Kings door styles.