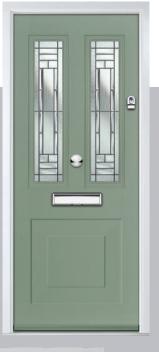

## **Eaton**

including Knightsbridge and Tatton options

Our newest door style is a perfect traditional design with brand-new grain detailing, available as Eaton, Knightsbridge and Tatton.

Doorstyle Options

Tatton

Door Colour: **Agate Grey**Door Glass: **Satin** 

Tatton 9Grid Door Colour: Mulberry
Door Glass: Casino

Door Colour: Black Ash Brown
Door Glass: Metropolis

Door Colour: Sage

Door Glass: Louisiana

KBridge Option

Door Colour: Black
Door Glass: Skyscraper

Tatton Option KBridge Option Door Colour: **Dusky Pink** 

Door Glass: Palazzo

Eaton Solid

Door Glass: Casino

Tatton Option

Door Colour: Cotswold

Door Glass: Empire

KBridge Option Door Colour: Anthracite Grey Door Glass: Louisiana

Door Colour: Victory Blue

KBridge Solid

Door Colour: Clotted Cream Door Glass: Skyscraper

Tatton 4Grid