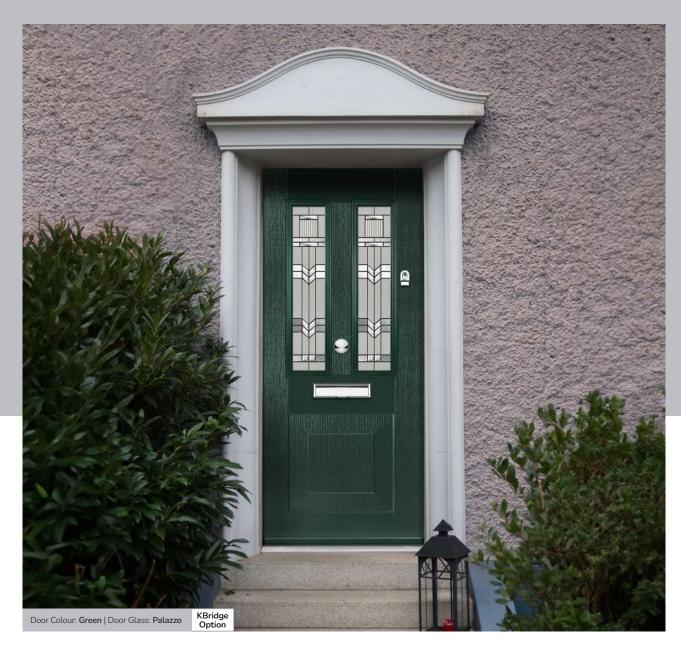

le is a perfect traditional design with brand-new grain detailing, available as Eaton, Knightsbridge and Tatton.





Doorstyle Options











Tatton

Door Colour: **Agate Grey**Door Glass: **Satin** 

Tatton 9Grid Door Colour: Mulberry
Door Glass: Casino

Door Colour: Black Ash Brown
Door Glass: Metropolis

Door Colour: Sage

Door Glass: Louisiana

KBridge Option















Door Colour: Black
Door Glass: Skyscraper

Tatton Option KBridge Option Door Colour: **Dusky Pink** 

Door Glass: Palazzo



Eaton Solid













Door Glass: Casino

Tatton Option



Door Colour: Cotswold

Door Glass: Empire

KBridge Option Door Colour: Anthracite Grey Door Glass: Louisiana

Door Colour: Victory Blue

KBridge Solid

Door Colour: Clotted Cream Door Glass: Skyscraper



Tatton 4Grid











## Carnoustie

including Birkdale and Penina options

Our most popular composite door option which is now available in a choice of three glazing styles.







Doorstyle Options







Penina

Door Colour: Slate

Door Glass: Birchwood

Door Colour: Stormy Seas

Door Glass: Louisiana



Door Colour: Chartwell Green

Door Glass: Milan



Door Colour: Twilight

Door Glass: Lanesborough Blue





Door Colour: Anthracite Grey

Door Glass: Cubic



Door Colour: Cotswold

Door Glass: Astoria

Door Colour: Bolero

Door Glass: Diamonte

Door Colour: Victory Blue
Door Glass: Trio Diamond

Penina Option

Door Colour: California

















Door Glass: Skyscraper



Door Colour: Cream White

Door Glass: Bloomsbury

Birkdale Option Door Colour: **Shadow** 

Door Glass: Metropolis

Door Colour: C