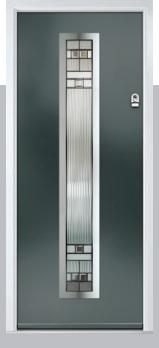

# Merion

including 4Grid option

The Merion is available with a complementary glass range designed specifically for this door style.

Door Colour: Very Berry Door Glass: Bevel Square 4Grid Option

Door Colour: Chartwell Green

Door Glass: Artemis

Door Colour: Anthracite Grey

Door Glass: Louisiana

Door Colour: Cotswold

Door Glass: Blossom