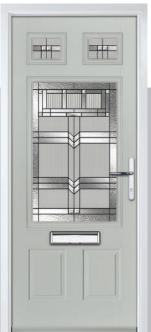

## St Andrews

Reminiscent of the door styles of the 1930's, the St Andrews door is available as a solid door option as well as a glazed.

St Andrews

St Andrews Solid

Door Colour: Chartwell Green

Door Glass: Impression