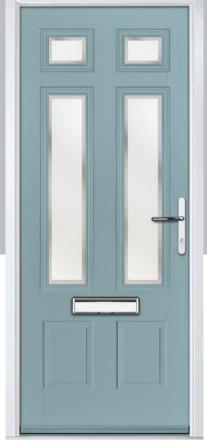

# Merion

including 4Grid option

The Merion is available with a complementary glass range designed specifically for this door style.

Door Colour: Very Berry Door Glass: Bevel Square 4Grid Option

Door Colour: Chartwell Green

Door Glass: Artemis

Door Colour: Anthracite Grey

Door Glass: Louisiana

Door Colour: Cotswold

Door Glass: Blossom