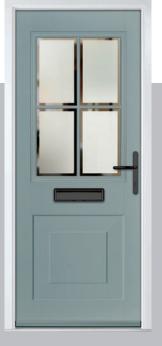

# **Lytham** including 4Grid and 9Grid options

With its large glazed area, the Lytham lets light flood through. Also available with GridLite and our unique integral blind option.

Doorstyle Options

Door Colour: **Shadow** 

Door Glass: Bloomsbury

Door Glass: Impression

Door Colour: Clay

Door Glass: Optimal

9Grid Option

Door Glass: Metropolis

Door Colour: Mulberry

Door Glass: Trio Diamond