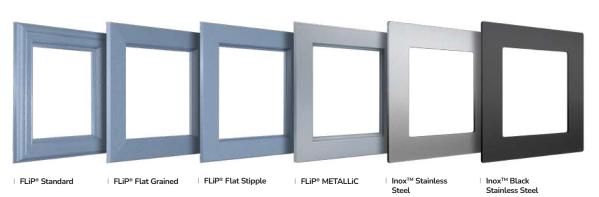

### **Exclusive Glazing Cassettes**

The ORiGINAL® Composite door range uses FLiP®, an exclusive glazing cassette system with revolutionary Foam in Place technology. We also offer the unique  $Inox^{TM}$  cassette system finished in stainless steel or black matt finish.

#### Standard

The traditional choice with a moulded design and a woodgrain finish to suit a more conventional door design.

### Flat Grained

Be eclectic by combining a woodgrain finish with a modern squared-off flat profile that compliments a contemporary Flush or designer Monza II door.

### Flat Stipple

The modern one, with a squaredoff flat profile and smooth stippled finish that perfectly matches Links, our aluminiumeffect composite door.

### $\mathbf{Inox}^{\mathsf{TM}}$

For a more European look, choose the stunning Inox<sup>™</sup> stainless steel frames.