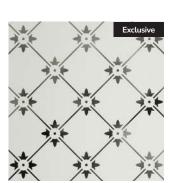

homes with larger openings, we offer a range of panelled and flush sidelight options to complement your door. This option is available with full, matching decorative glass. Size restrictions apply.





Door Colour: Mulberry

Door Glass: Trio Diamonds











Door Colour: Wedgewood

Door Glass: Hathaway

Door Colour: **Shadow**Door Glass: **Louisiana** 



### **Decorative Glass Options**

Decorative Glass transforms doors and makes a personal statement. We offer a range of styles to suit all budgets and tastes from contemporary styling to traditional choices. All our decorative glass is manufactured to the highest possible standards.



**Traditional** 



#### 4 Bevel

A simple glass design combining 4 clear bevelled glass squares and blackened caming that allows the light to flood.



#### Belgravia

A Victorian inspired repeat design with a delicate star motif set into a diamond pattern. The combination of etched and clear glass works beautifully well on this traditional timeless design.



#### Carrington

Only available in our Carnoustie door, this simple design and uses traditional lead on a stipple backing glass. The diamond lead design sits proud to the outer pane when glazed into the door.



#### Artisan

Striking and flowing elliptical shapes join an array of crystal clear diamond bevels to create a dazzling effect. Glue chip surrounding textures provide a perfect contrasting finish.



#### Blossom

The beautiful bevelled heart and flower motif that is the centrepiece of this design is reminiscent of the style created by Scottish designer and architect, Char