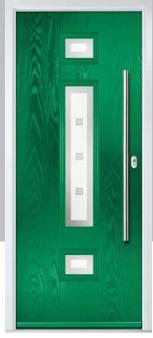

# **Troon**

including Muirfield option

The traditional six-panel door can be enhanced with either two or four small glazing details.

Door Colour: Very Berry

Door Glass: Prestige

y Door Glass: Louisiana Rose Gold