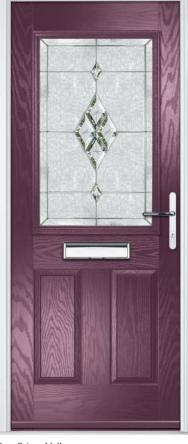

## Carnoustie

including Birkdale and Penina options

Our most popular composite door option which is now available in a choice of three glazing styles.

Doorstyle Options

Penina

Door Colour: Slate

Door Glass: Birchwood