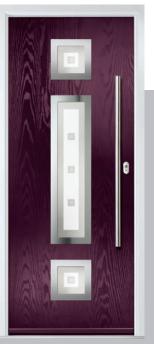

# Merion

including 4Grid option

The Merion is available with a complementary glass range designed specifically for this door style.

Door Colour: Very Berry Door Glass: Bevel Square 4Grid Option

Door Colour: Chartwell Green

Door Glass: Artemis

Door Colour: Anthracite Grey

Door Glass: Louisiana

Door Colour: Cotswold

Door Glass: Blossom