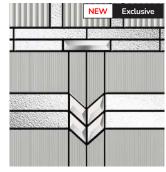

### **PATINA**

An exciting range of 6 patina colours are available exclusively on the Monza II, Eaton, Knightsbridge, Tatton, Gleneagles, Oulton, Grove and Kings door styles.