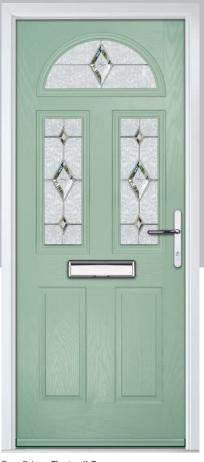

## Carnoustie

including Birkdale and Penina options

Our most popular composite door option which is now available in a choice of three glazing styles.

Doorstyle Options

Penina

Door Colour: Slate

Door Glass: Birchwood

Door Colour: Stormy Seas

Door Glass: Louisiana

Door Colour: Chartwell Green

Door Glass: Milan

Door Colour: Twilight

Door Glass: Lanesborough Blue

Door Colour: Anthracite Grey

Door Glass: Cubic

Door Colour: Cotswold

Door Glass: Astoria

Door Colour: Bolero

Door Glass: Diamonte

Door Colour: Victory Blue
Door Glass: Trio Diamond

Penina Option

Door Colour: California

Door Glass: Skyscraper

Door Colour: Cream White

Door Glass: Bloomsbury

Birkdale Option Door Colour: **Shadow** 

Door Glass: Metropolis

Door Colour: Clay

Door Glass: Empire

Door Colour: Silver Grey

Door Glass: Tranquility Zinc