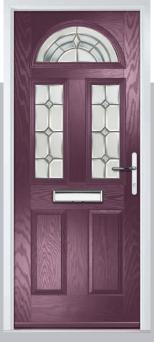

## **Eaton**

including Knightsbridge and Tatton options

Our newest door style is a perfect traditional design with brand-new grain detailing, available as Eaton, Knightsbridge and Tatton.

Doorstyle Options

Tatton

Door Colour: **Agate Grey**Door Glass: **Satin** 

Tatton 9Grid Door Colour: Mulberry
Door Glass: Casino

Door Colour: Black Ash Brown
Door Glass: Metropolis

Door Colour: Sage

Door Glass: Louisiana

KBridge Option

Door Colour: Black
Door Glass: Skyscraper

Tatton Option KBridge Option Door Colour: **Dusky Pink** 

Door Glass: Palazzo

Eaton Solid

Door Glass: Casino

Tatton Option

Door Colour: Cotswold

Door Glass: Empire

KBridge Option Door Colour: Anthracite Grey Door Glass: Louisiana

Door Colour: Victory Blue

KBridge Solid

Door Colour: Clotted Cream Door Glass: Skyscraper

Tatton 4Grid