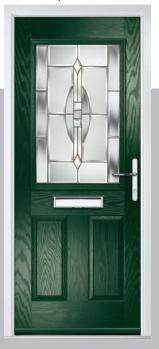

## St Andrews

Reminiscent of the door styles of the 1930's, the St Andrews door is available as a solid door option as well as a glazed.

St Andrews

St Andrews Solid

Door Colour: Chartwell Green

Door Glass: Impression

Door Colour: Wedgewood

Door Glass: **Kew** 

Door Colour: Mushroom

Door Glass: Essence

Door Glass: Tranquility Zinc

ORIGINAL\*
Trending
Colours

Door Glass: Tiffany

Door Colour: Clay

Door Glass: Hathaway

Door Colour: Putty

Door Glass: Louisiana