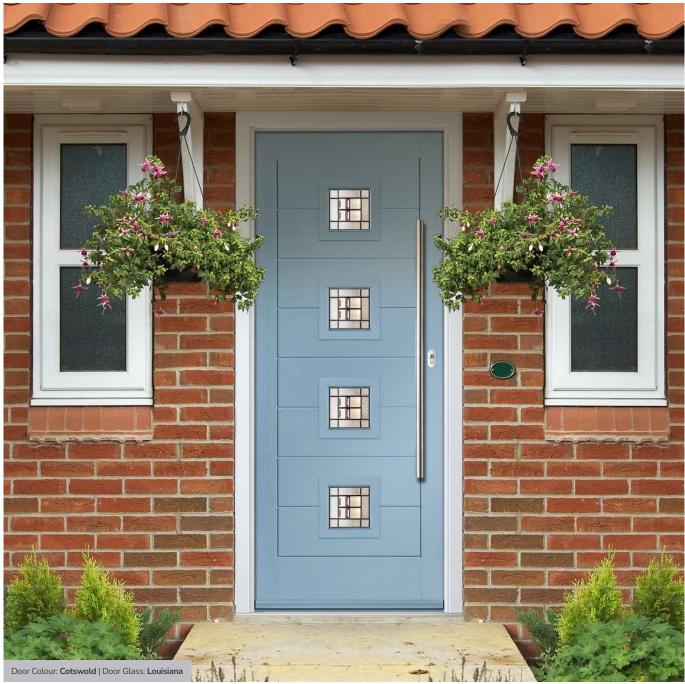

# Composite Sidepanel Options

For homes with larger openings, we offer a range of panelled and flush sidelight options to complement your door. This option is available with full, matching decorative glass. Size restrictions apply.

Door Colour: Mulberry

Door Glass: Trio Diamonds

Door Colour: Wedgewood

Door Glass: Hathaway

Door Colour: **Shadow**Door Glass: **Louisiana** 