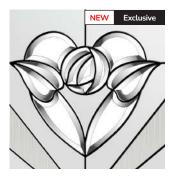

#### Blossom

The beautiful bevelled heart and flower motif that is the centrepiece of this design is reminiscent of the style created by Scottish designer and architect, Charles Rennie Macintosh. The combination of the central motif with subtle patterned glass makes this one of our most popular design.