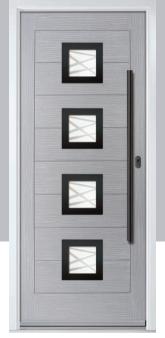

# Gleneagles including Grove and Kings option

Our popular Gleneagles design has been updated to feature a brand-new linear etch grain and is available as a single or grid glazing unit, as well as new designs Oulton, Kings and Grove.

Doorstyle Options

Kings

Door Colour: Agate Grey

Door Glass: Palazzo

Door Glass: Louisiana

Door Colour: Mulberry

Door Glass: Victorian Border

Door Glass: Artemis