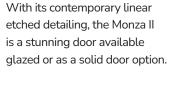

### Flat Grained

Be eclectic by combining a woodgrain finish with a modern squared-off flat profile that compliments a contemporary Flush or designer Monza II door.