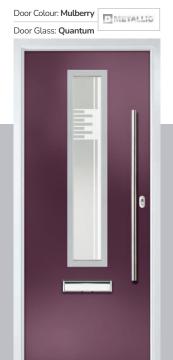

Door Colour: Nimbus

Door Glass: Prestige

Door Glass: Stardrop

Door Colour: Mulberry

Door Glass: Impression

ORIGINAL\*
Trending
Colours

Door Glass: Birchwood

Door Colour: Chartwell Green