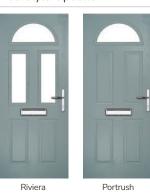

# Riviera

including Portrush and Sunburst options

A traditional favourite with just a hint of modern, the Riviera is also available in Portrush and Sunburst options shown below.

Doorstyle Options

Sunburst

Door Colour: Nimbus

Door Glass: Prestige

Door Glass: Stardrop

Door Colour: Mulberry

Door Glass: Impression

ORIGINAL\*
Trending
Colours

Door Glass: Birchwood

Door Colour: Chartwell Green

Door Glass: Trio Diamond

Door Colour: Military Grey

Door Glass: Numbers\*

Portrush Option

<sup>\*</sup>Numbers is a bespoke glass design, customised to suit your number/ letter requirements. We use a standardised font but the position and scale may differ according to the number of characters requested.