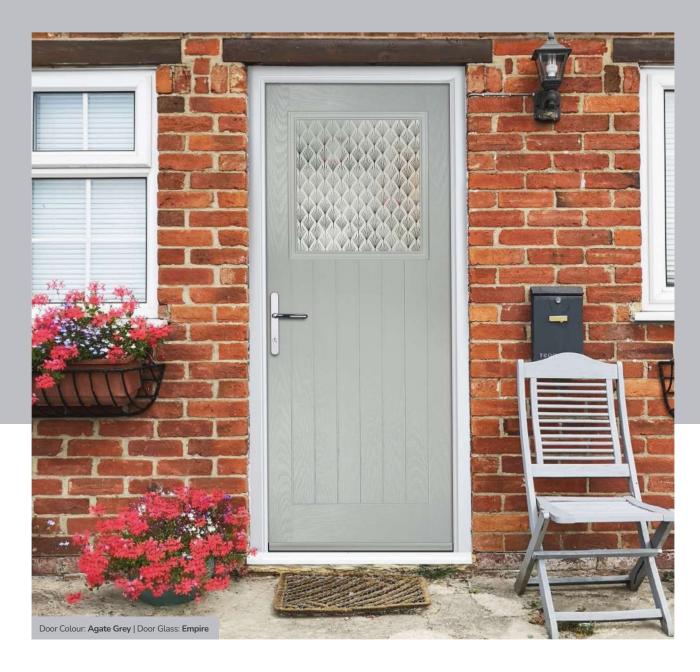

### **Door Finishes**

The ORiGINAL® composite door is the minimal-maintenance alternative to traditional door materials. It has reinforced GRP skins, finished in either woodgrain or an exclusive smooth/etched finish that perfectly matches aluminium and delivers kerb appeal for any property. The ORiGINAL® door outperforms other market alternatives with outstanding thermal performance. Inside, the PU foam core reduces heat loss and is encompassed by an LVL (Laminated Veneer Lumber) subframe to provide strength and rigidity. The door protects the home from the elements and will have minimal thermal expansion and contraction rates under extreme temperature variations which is perfectly normal.

#### Standard

The traditional choice with a moulded design and a woodgrain finish to suit a more conventional door design.