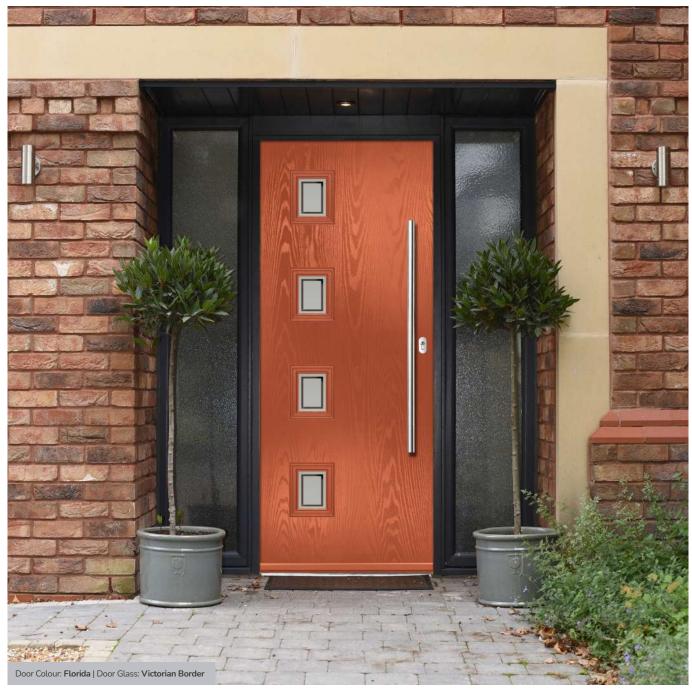

#### Monza II Oakmont

The Oakmont design beautifully complements the horizontal panels of the Monza II slab with bold rectangular glazing apertures.

Door Colour: Florida Door Colour: Slate Door Colour: Stormy Seas Door Colour: Azure Door Glass: Cubic Door Glass: Skyfall Door Glass: Tron Door Glass: Lotus 0 0 0 9 **®** 