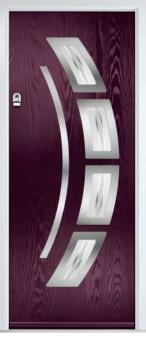

#### **Inox Barcelona**

The sweeping Barcelona design 'oozes' sophistication and is a popular option. Available with or without curve panel.

Door Colour: Stormy Seas

Door Colour: Very Berry Door Glass: Halo

Door Colour: Anthracite Grey Door Glass: Louisiana

Door Colour: Black Door Colour: Black

Door Glass: Victorian Border

FLiP
Cassette
Option

Door Glass: Tokyo

Left Option

Right Option