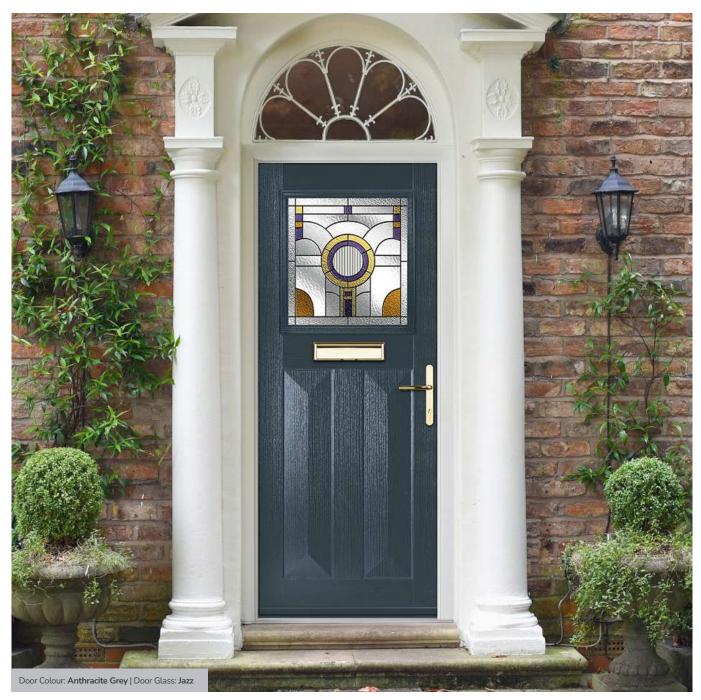

# **Belfry** including Pevero option

The Belfry has a unique 'offset etched' detailing and comes in multiple glazing styles.

FLiP® Standard

Door Glass: Graphite

Door Glass: Louisiana

37