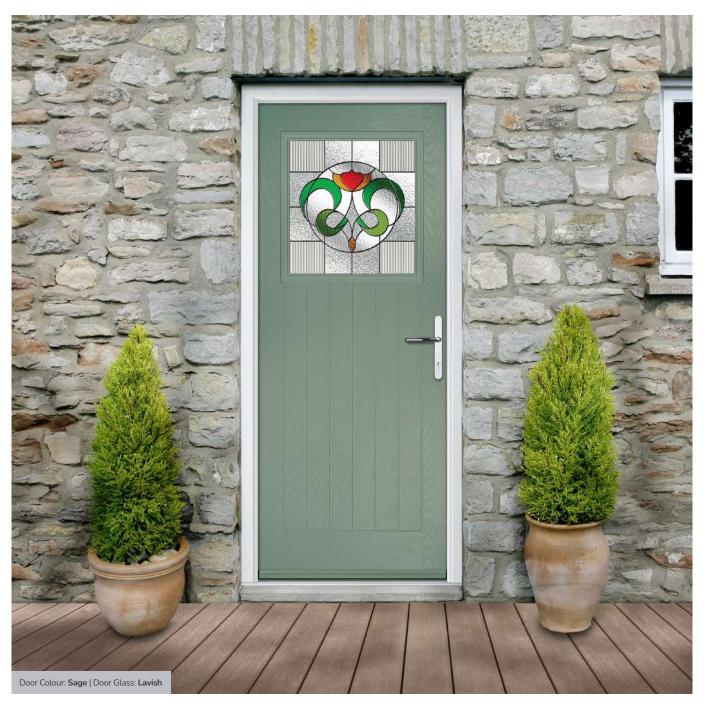

#### Lavish

Our most traditional design, the Edwardian-era, Savoy glass option combines timeless green, amber and red colourways with on-trend fluted glass. The glass pieces are combined with a subtle black caming and encapsulated inside the glass unit