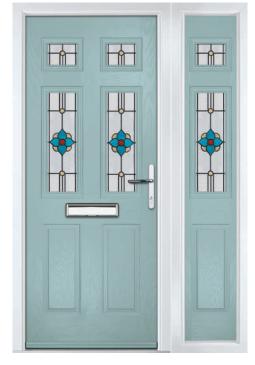

# Composite Sidepanel Options

For homes with larger openings, we offer a range of panelled and flush sidelight options to complement your door. This option is available with full, matching decorative glass. Size restrictions apply.

Door Colour: Mulberry

Door Glass: Trio Diamonds

Door Colour: Wedgewood

Door Glass: Hathaway

Door Colour: **Shadow**Door Glass: **Louisiana** 