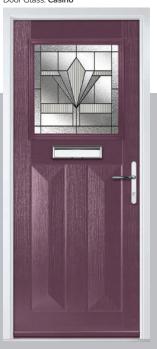

## Carnoustie

including Birkdale and Penina options

Our most popular composite door option which is now available in a choice of three glazing styles.

Doorstyle Options

Penina

Door Colour: Slate

Door Glass: Birchwood

Door Colour: Stormy Seas

Door Glass: Louisiana

Door Colour: Chartwell Green

Door Glass: Milan

Door Colour: Twilight

Door Glass: Lanesborough Blue

Door Colour: Anthracite Grey

Door Glass: Cubic

Door Colour: Cotswold

Door Glass: Astoria

Door Colour: Bolero

Door Glass: Diamonte

Door Colour: Victory Blue
Door Glass: Trio Diamond

Penina Option

Door Colour: California

Door Glass: Skyscraper

Door Colour: Cream White

Door Glass: Bloomsbury

Birkdale Option Door Colour: **Shadow** 

Door Glass: Metropolis

Door Colour: Clay

Door Glass: Empire

Door Colour: Silver Grey

Door Glass: Tranquility Zinc