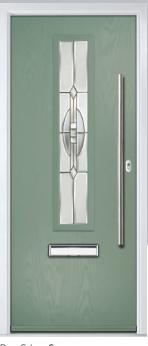

# Merion

including 4Grid option

The Merion is available with a complementary glass range designed specifically for this door style.

Door Colour: Very Berry Door Glass: Bevel Square 4Grid Option

Door Colour: Chartwell Green

Door Glass: Artemis

Door Colour: Anthracite Grey

Door Glass: Louisiana

Door Colour: Cotswold

Door Glass: Blossom