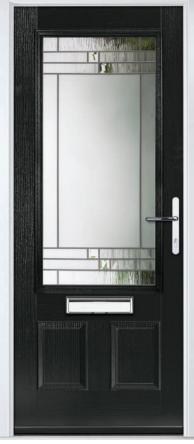

# NOir

Introducing NOiR, a brand-new aesthetic concept designed to elevate our latest door range, Eaton. Inspired by the dark glamour and effortless style of the roaring 20's, the NOiR theme combines stunning new pieces of glass with specially selected shades, Black, Black Ash Brown and Anthracite Grey, to bring the designs within the Eaton collection to life.

### KNIGHT/BRIDGE

Empire · Black Ash Brown