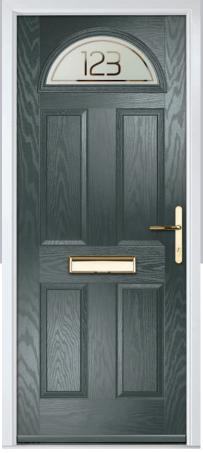

# Riviera

including Portrush and Sunburst options

A traditional favourite with just a hint of modern, the Riviera is also available in Portrush and Sunburst options shown below.

Doorstyle Options

Sunburst

Door Colour: Nimbus

Door Glass: Prestige

Door Glass: Stardrop

Door Colour: Mulberry

Door Glass: Impression

ORIGINAL\*
Trending
Colours

Door Glass: Birchwood

Door Colour: Chartwell Green

Door Glass: Trio Diamond

Door Colour: Military Grey

Door Glass: Numbers\*

Portrush Option

<sup>\*</sup>Numbers is a bespoke glass design, customised to suit your number/ letter requirements. We use a standardised font but the position and scale may differ according to the number of characters requested.