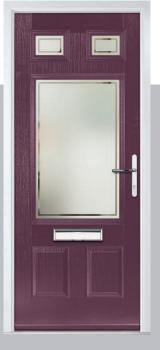

# Augusta

With its simple, slim glazed panel and parallel pull handle, the Augusta has a clean modern style.

Door Colour: **Bolero**Door Glass: **Luxor** 

Door Colour: Sage

Door Glass: Impression

Door Colour: Victory Blue
Door Glass: Lotus

Door Colour: Citrine

Door Glass: Louisiana

Door Colour: Slate

Door Glass: Skyscraper

Door Colour: Bahia Blue
Door Glass: Athena

Door Colour: Clay

Door Glass: Impression

Door Colour: Olive Grove

Door Glass: Trio Diamond

I GRAINED CONTEMPORARY DOORS