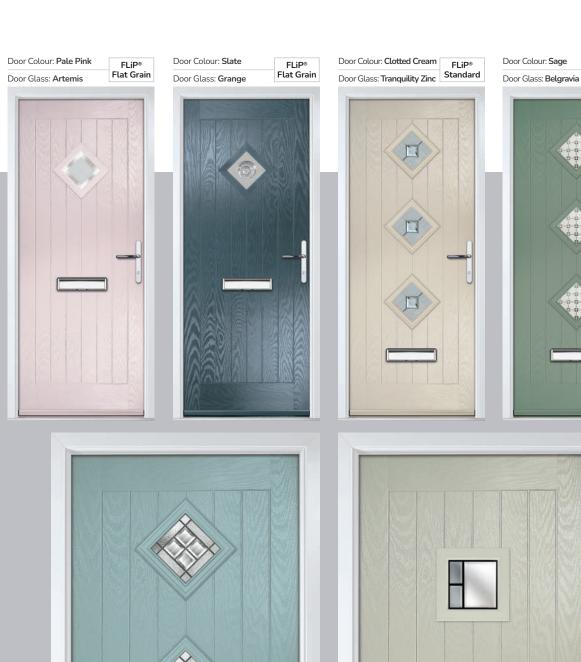

# Merion

including 4Grid option

The Merion is available with a complementary glass range designed specifically for this door style.

Door Colour: Very Berry Door Glass: Bevel Square 4Grid Option

Door Colour: Chartwell Green

Door Glass: Artemis

Door Colour: Anthracite Grey

Door Glass: Louisiana

Door Colour: Cotswold

Door Glass: Blossom