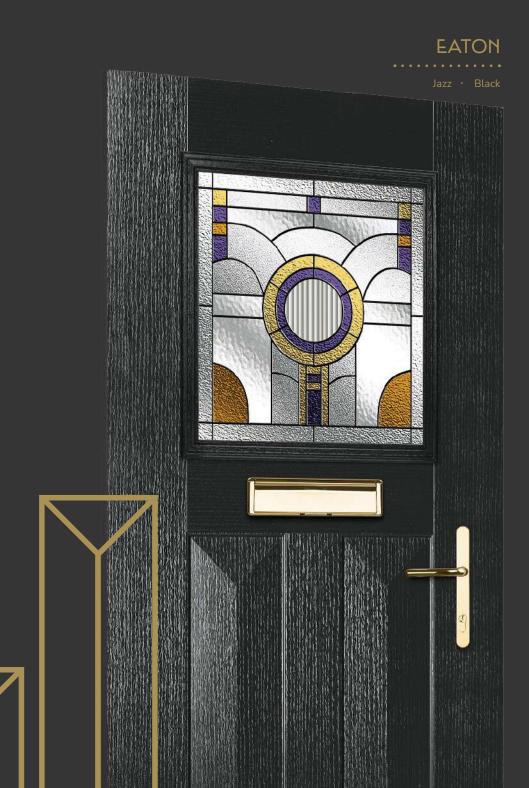

# NOir

Introducing NOiR, a brand-new aesthetic concept designed to elevate our latest door range, Eaton. Inspired by the dark glamour and effortless style of the roaring 20's, the NOiR theme combines stunning new pieces of glass with specially selected shades, Black, Black Ash Brown and Anthracite Grey, to bring the designs within the Eaton collection to life.

## **Eaton**

including Knightsbridge and Tatton options

Our newest door style is a perfect traditional design with brand-new grain detailing, available as Eaton, Knightsbridge and Tatton.

Doorstyle Options

#### Jazz

Inspired by the striking glass designs of the Art Deco period, the combination of glass textures, colours and flowing lines makes a bold statement and focal point for vour door.

Lanesborough Genuine coloured Spectrum Glass with blackened cames combine to create this stunning leadlight design, reminiscent of the Victorian era. With Lanesborough, you can now have all the benefits of traditional leadlights, with the performance and thermal properties you would expect in your door. Available in 3 border colours: Amber, Blue or Green.