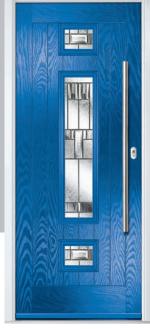

# NOir

Introducing NOiR, a brand-new aesthetic concept designed to elevate our latest door range, Eaton. Inspired by the dark glamour and effortless style of the roaring 20's, the NOiR theme combines stunning new pieces of glass with specially selected shades, Black, Black Ash Brown and Anthracite Grey, to bring the designs within the Eaton collection to life.

### KNIGHT/BRIDGE

Empire · Black Ash Brown