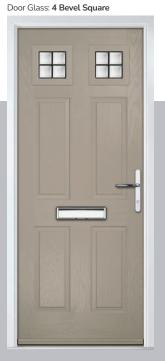

# Merion

including 4Grid option

The Merion is available with a complementary glass range designed specifically for this door style.

Door Colour: Very Berry Door Glass: Bevel Square 4Grid Option

Door Colour: Chartwell Green

Door Glass: Artemis

Door Colour: Anthracite Grey

Door Glass: Louisiana

Door Colour: Cotswold

Door Glass: Blossom