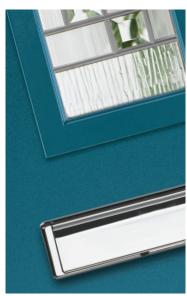

# Augusta

With its simple, slim glazed panel and parallel pull handle, the Augusta has a clean modern style.

Door Colour: **Bolero**Door Glass: **Luxor** 

Door Colour: Sage

Door Glass: Impression

Door Colour: Victory Blue
Door Glass: Lotus