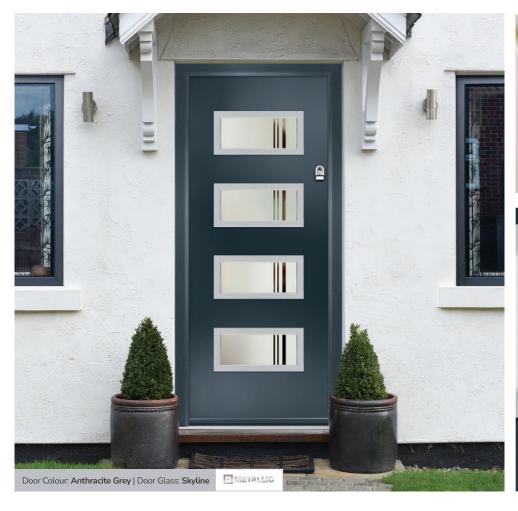

#### Monza II Inox Nice

The epitome of modern, the combination of the Monza II slab and Inox cassettes in the Nice design creates something fresh and intriguing.

Door Colour: Silver Grey

Door Glass: Graphite

Black Option

Door Colour: Mulberry

Door Glass: Skyline

Door Colour: Alaskan Birch

Door Glass: Trinity

Black

Option

Door Colour: Victory Blue