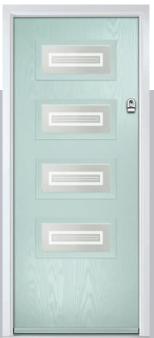

# **Lytham** including 4Grid and 9Grid options

With its large glazed area, the Lytham lets light flood through. Also available with GridLite and our unique integral blind option.

Doorstyle Options

Door Colour: **Shadow** 

Door Glass: Bloomsbury

Door Glass: Impression

Door Colour: Clay

Door Glass: Optimal

9Grid Option

Door Glass: Metropolis

Door Colour: Mulberry

Door Glass: Trio Diamond