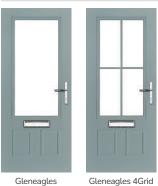

# Gleneagles including Grove and Kings option

Our popular Gleneagles design has been updated to feature a brand-new linear etch grain and is available as a single or grid glazing unit, as well as new designs Oulton, Kings and Grove.

Doorstyle Options

Kings

Door Colour: Agate Grey

Door Glass: Palazzo

Door Glass: Louisiana

Door Colour: Mulberry

Door Glass: Victorian Border

Door Glass: Artemis