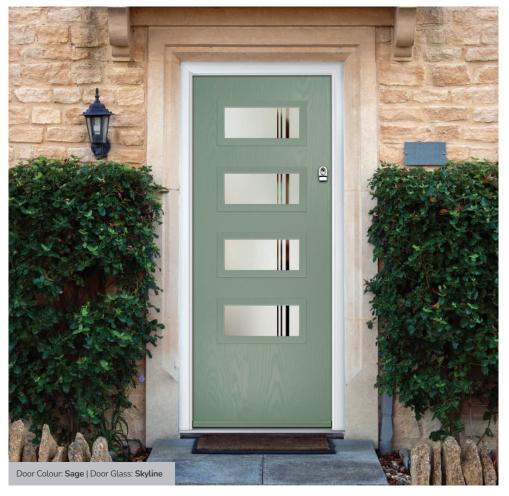

# Gleneagles including Grove and Kings option

Our popular Gleneagles design has been updated to feature a brand-new linear etch grain and is available as a single or grid glazing unit, as well as new designs Oulton, Kings and Grove.

Doorstyle Options

Kings

Door Colour: Agate Grey

Door Glass: Palazzo

Door Glass: Louisiana

Door Colour: Mulberry

Door Glass: Victorian Border

Door Glass: Artemis