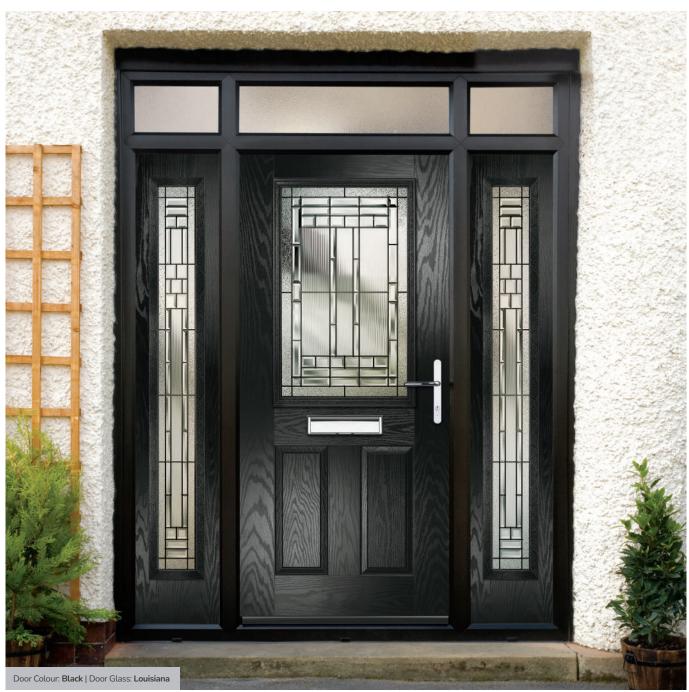

rtrush and Sunburst options shown below.







Doorstyle Options







Sunburst

Door Colour: Nimbus

Door Glass: Prestige



Door Glass: Stardrop



Door Colour: Mulberry

Door Glass: Impression









ORIGINAL\*
Trending
Colours













Door Glass: Birchwood



Door Colour: Chartwell Green

Door Glass: Trio Diamond



Door Colour: Military Grey

Door Glass: Numbers\*

Portrush Option

<sup>\*</sup>Numbers is a bespoke glass design, customised to suit your number/ letter requirements. We use a standardised font but the position and scale may differ according to the number of characters requested.





# **Lytham** including 4Grid and 9Grid options

With its large glazed area, the Lytham lets light flood through. Also available with GridLite and our unique integral blind option.







Doorstyle Options



Door Colour: **Shadow** 

Door Glass: Bloomsbury



Door Glass: Impression



Door Colour: Clay

Door Glass: Optimal

9Grid Option























Door Glass: Metropolis



Door Colour: Mulberry

Door Glass: Trio Diamond



Door Colour: Moonshine

Door Glass: Optimal

4Grid Option

# Turnberry including 11Grid option

The large arched glazed area of the Turnberry can also be enhanced with the GridLite option.







Doorstyle Options



Turnberry

11Grid



Door Glass: Onyx

Door Colour: Chartwell Green

Door Colour: Silver Grey

Door Glass: Aztec

Door Colour: Wedgewood

Door Glass: Optimal

11Grid Option

## St Andrews

Reminiscent of the door styles of the 1930's, the St Andrews door is available as a solid door option as well as a glazed.











St