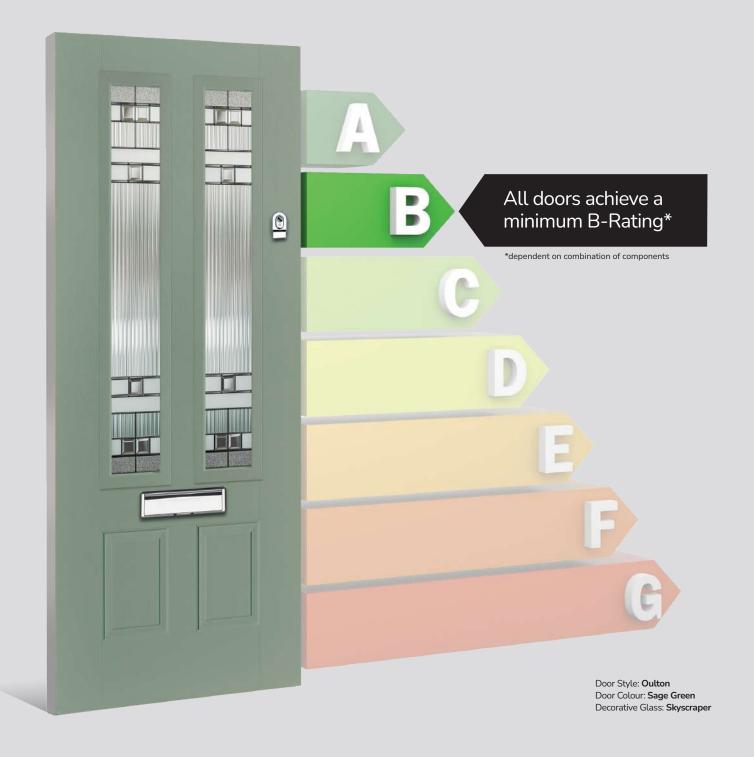

### Oulton

A popular style that's been given a refresh with two long panels that combine traditional styles with contemporary.