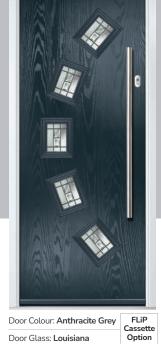

#### **Inox Nice**

The Inox Nice door offers a Mediterranean style with four decorative lites that allow the light to stream in.

Door Glass: Vector (Black Only)

Door Colour: Anthracite Grey
Door Glass: Mercury

Door Colour: Silver Grey
Door Glass: Graphite

Door Colour: Sage
Door Glass: Cubic

Option

Links Option Door Colour: Very Berry
Door Glass: Cubic

Door Colour: **Shadow**Door Glass: **Trinity** 

Links Option

Door Colour: Nimbus

Door Glass: Mercury

Black Option Door Colour: Moonshine

I GRAINED CONTEMPORARY DOORS