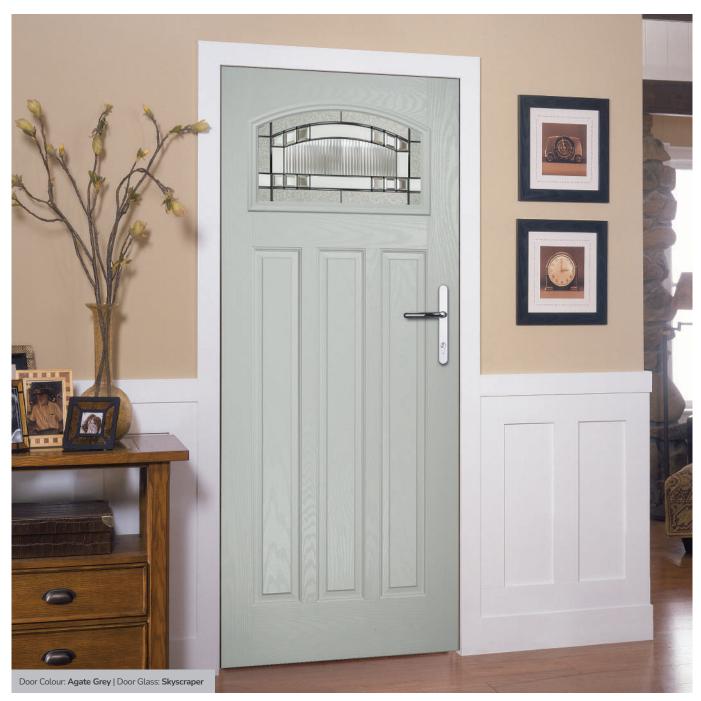

Tatton

Door Colour: **Agate Grey**Door Glass: **Satin** 

Tatton 9Grid Door Colour: Mulberry
Door Glass: Casino

Door Colour: Black Ash Brown
Door Glass: Metropolis

Door Colour: Sage

Door Glass: Louisiana

KBridge Option

Door Colour: Black
Door Glass: Skyscraper

Tatton Option KBridge Option Door Colour: **Dusky Pink** 

Door Glass: Palazzo

Eaton Solid

Door Glass: Casino

Tatton Option

Door Colour: Cotswold

Door Glass: Empire