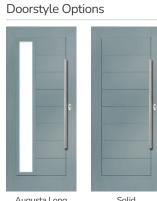

# Augusta Long

A full length decorative glass alternative to the standard Augusta.