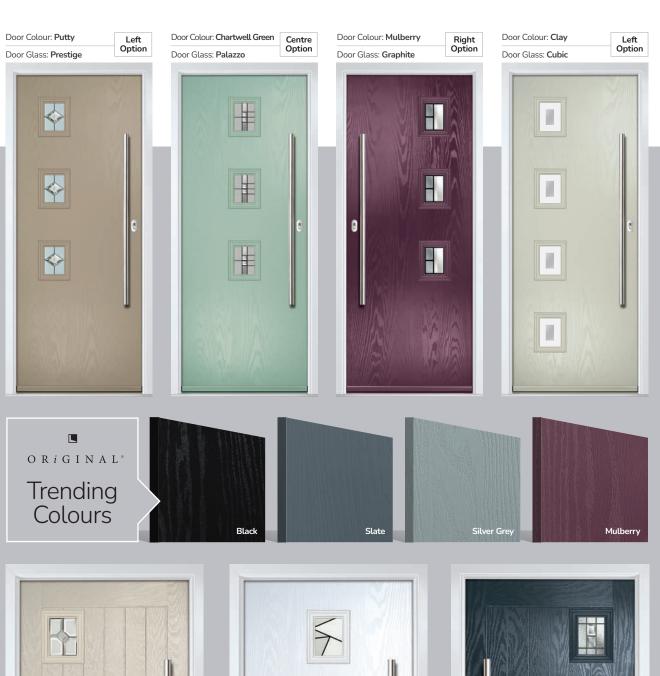

# Riviera

including Portrush and Sunburst options

A traditional favourite with just a hint of modern, the Riviera is also available in Portrush and Sunburst options shown below.

Doorstyle Options

Sunburst

Door Colour: Nimbus

Door Glass: Prestige

Door Glass: Stardrop

Door Colour: Mulberry

Door Glass: Impression

ORIGINAL\*
Trending
Colours

Door Glass: Birchwood

Door Colour: Chartwell Green

Door Glass: Trio Diamond

Door Colour: Military Grey

Door Glass: Numbers\*

Portrush Option

<sup>\*</sup>Numbers is a bespoke glass design, customised to suit your number/ letter requirements. We use a standardised font but the position and scale may differ according to the number of characters requested.