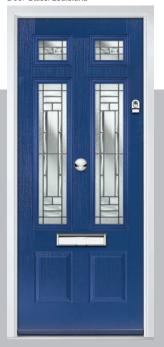

## **Eaton**

including Knightsbridge and Tatton options

Our newest door style is a perfect traditional design with brand-new grain detailing, available as Eaton, Knightsbridge and Tatton.

Doorstyle Options

Tatton

Door Colour: **Agate Grey**Door Glass: **Satin** 

Tatton 9Grid Door Colour: Mulberry
Door Glass: Casino

Door Colour: Black Ash Brown
Door Glass: Metropolis

Door Colour: Sage

Door Glass: Louisiana

KBridge Option

Door Colour: Black
Door Glass: Skyscraper

Tatton Option KBridge Option Door Colour: **Dusky Pink** 

Door Glass: Palazzo

Eaton Solid

Door Glass: Casino

Tatton Option

Door Colour: Cotswold

Door Glass: Empire

KBridge Option Door Colour: Anthracite Grey Door Glass: Louisiana

Door Colour: Victory Blue

KBridge Solid

Door Colour: Clotted Cream Door Glass: Skyscraper

Tatton 4Grid