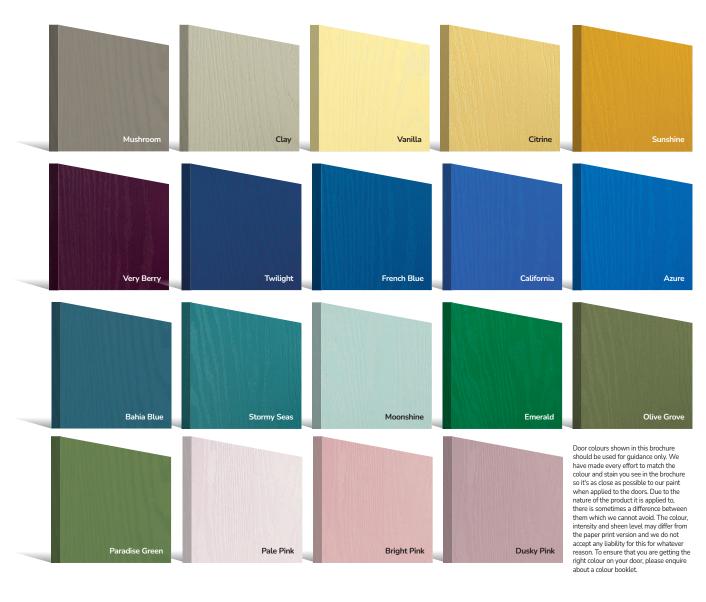

Colours

With our high-performance paint technology, we can offer any colour door which can even complement the colour options on frames. This provides a fantastic choice for your home. In most cases the doors come in white as standard on the internal side, however, the options are endless, so get creative with colour and choose something different for the internal side.