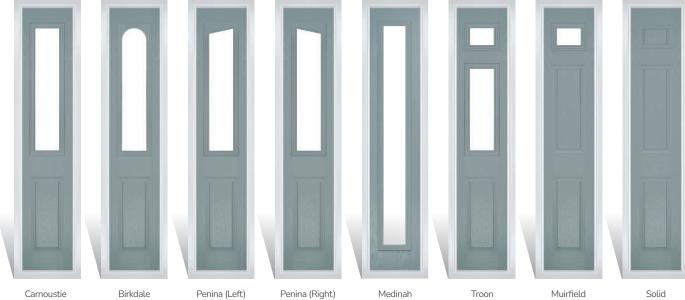

# **Troon**

including Muirfield option

The traditional six-panel door can be enhanced with either two or four small glazing details.

Door Colour: Very Berry

Door Glass: Prestige

y Door Glass: Louisiana Rose Gold

Muirfield Option