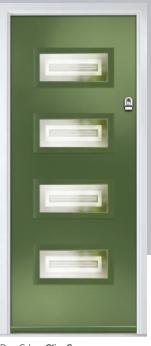

# **Troon**

including Muirfield option

The traditional six-panel door can be enhanced with either two or four small glazing details.

Door Colour: Very Berry

Door Glass: Prestige

y Door Glass: Louisiana Rose Gold

Muirfield Option