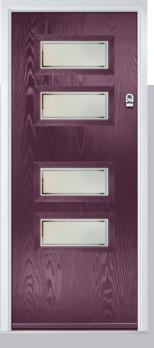

# Merion

including 4Grid option

The Merion is available with a complementary glass range designed specifically for this door style.

Door Colour: Very Berry Door Glass: Bevel Square 4Grid Option

Door Colour: Chartwell Green

Door Glass: Artemis

Door Colour: Anthracite Grey

Door Glass: Louisiana

Door Colour: Cotswold

Door Glass: Blossom