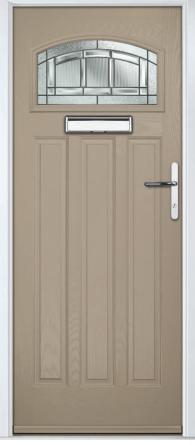

Tatton

Door Colour: **Agate Grey**Door Glass: **Satin** 

Tatton 9Grid Door Colour: Mulberry
Door Glass: Casino

Door Colour: Black Ash Brown
Door Glass: Metropolis

Door Colour: Sage

Door Glass: Louisiana

KBridge Option