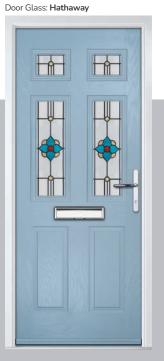

oor Colour: California

















Door Glass: Skyscraper



Door Colour: Cream White

Door Glass: Bloomsbury

Birkdale Option Door Colour: **Shadow** 

Door Glass: Metropolis

Door Colour: Clay

Door Glass: Empire



Door Colour: Silver Grey

Door Glass: Tranquility Zinc











### An evolution of a traditional style with its square top lites.

# **Pinehurst**





















Door Glass: Cubic



Door Colour: Dusky Pink

Door Glass: Trinity

FLiP® Standard Cassette Option

# **Troon**

including Muirfield option

The traditional six-panel door can be enhanced with either two or four small glazing details.













Door Colour: Very Berry

Door Glass: Prestige



y Door Glass: Louisiana Rose Gold

Door Colour: Pale Pink

Door Colour: Anthracite Grey

Door Glass: Milan























Door Glass: Louisiana



Door Colour: Putty

Door Glass: Trio Diamond



Door Colour: Chartwell Green

Door Glass: Belgravia

Muirfield Option

# Riviera

including Portrush and Sunburst options

A traditional favourite with just a hint of modern, the Riviera is also available in Portrush and Sunburst options shown below.







Doorstyle Options







Sunburst

Door Colour: Nimbus

Door Glass: Prestige



Door Glass: Stardrop



Door Colour: Mulberry

Door Glass: Impression









ORIGINAL\*
Trending
Colours













Door Glass: Birchwood



Door Colour: Chartwell Green

Door Glass: Trio Diamond



Door Colour: Military Grey

Door Glass: Numbers\*

Portrush Option

<sup>\*</sup>Numbers is a bespoke glass design, customised to suit your number/ letter requirement