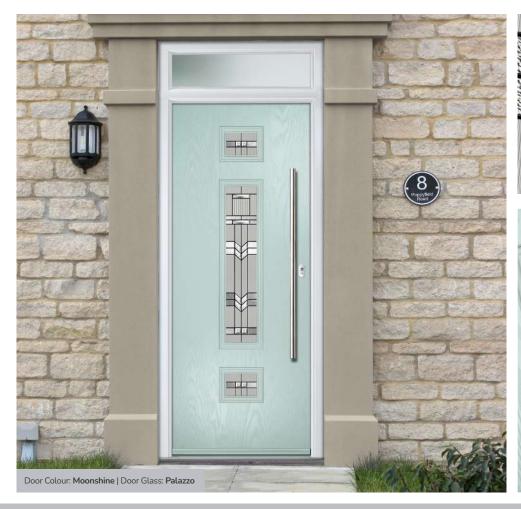

#### Palazzo

Inspired by the Prairie design movement, Le Moyne combines simple bevel glass pieces, lineal design and chevrons with on trend Fluted glass to create a stunning contemporary design.