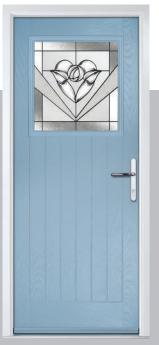

## Carnoustie

including Birkdale and Penina options

Our most popular composite door option which is now available in a choice of three glazing styles.

Doorstyle Options

Penina

Door Colour: Slate

Door Glass: Birchwood

Door Colour: Stormy Seas

Door Glass: Louisiana

Door Colour: Chartwell Green

Door Glass: Milan

Door Colour: Twilight

Door Glass: Lanesborough Blue

Door Colour: Anthracite Grey

Door Glass: Cubic

Door Colour: Cotswold

Door Glass: Astoria

Door Colour: Bolero

Door Glass: Diamonte

Door Colour: Victory Blue
Door Glass: Trio Diamond

Penina Option

Door Colour: California

Door Glass: Skyscraper

Door Colour: Cream White

Door Glass: Bloomsbury

Birkdale Option Door Colour: **Shadow** 

Door Glass: Metropolis

Door Colour: Clay

Door Glass: Empire

Door Colour: Silver Grey

Door Glass: Tranquility Zinc