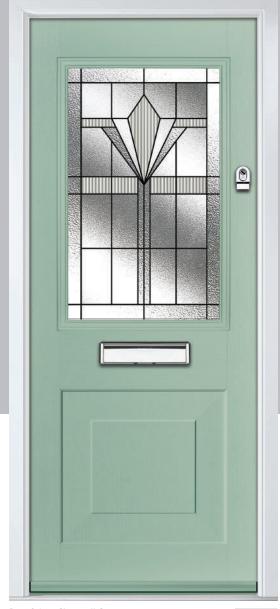

## St Andrews

Reminiscent of the door styles of the 1930's, the St Andrews door is available as a solid door option as well as a glazed.

St Andrews

St Andrews Solid

Door Colour: Chartwell Green

Door Glass: Impression

Door Colour: Wedgewood

Door Glass: **Kew** 

Door Colour: Mushroom

Door Glass: Essence

Door Glass: Tranquility Zinc

ORIGINAL\*
Trending
Colours

Door Glass: Tiffany

Door Colour: Clay

Door Glass: Hathaway

Door Colour: Putty

Door Glass: Louisiana