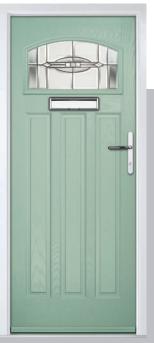

## St Andrews

Reminiscent of the door styles of the 1930's, the St Andrews door is available as a solid door option as well as a glazed.

St Andrews

St Andrews Solid

Door Colour: Chartwell Green

Door Glass: Impression

Door Colour: Wedgewood

Door Glass: **Kew** 

Door Colour: Mushroom

Door Glass: Essence

Door Glass: Tranquility Zinc

ORIGINAL\*
Trending
Colours

Door Glass: Tiffany

Door Colour: Clay