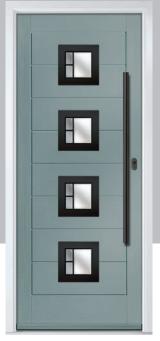

# Gleneagles including Grove and Kings option

Our popular Gleneagles design has been updated to feature a brand-new linear etch grain and is available as a single or grid glazing unit, as well as new designs Oulton, Kings and Grove.

Doorstyle Options

Kings

Door Colour: Agate Grey

Door Glass: Palazzo

Door Glass: Louisiana

Door Colour: Mulberry

Door Glass: Victorian Border

Door Glass: Artemis