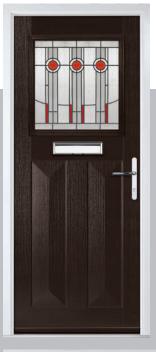

## Carnoustie

including Birkdale and Penina options

Our most popular composite door option which is now available in a choice of three glazing styles.

Doorstyle Options

Penina

Door Colour: Slate

Door Glass: Birchwood

Door Colour: Stormy Seas

Door Glass: Louisiana

Door Colour: Chartwell Green

Door Glass: Milan

Door Colour: Twilight

Door Glass: Lanesborough Blue

Door Colour: Anthracite Grey

Door Glass: Cubic

Door Colour: Cotswold

Door Glass: Astoria

Door Colour: Bolero

Door Glass: Diamonte

Door Colour: Victory Blue
Door Glass: Trio Diamond

Penina Option

Door Colour: California

Door Glass: Skyscraper

Door Colour: Cream White

Door Glass: Bloomsbury

Birkdale Option Door Colour: **Shadow** 

Door Glass: Metropolis

Door Colour: Clay

Door Glass: Empire

Door Colour: Silver Grey

Door Glass: Tranquility Zinc