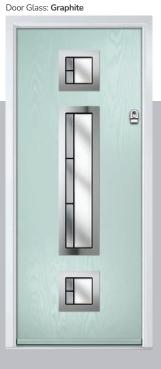

### **Inox Munich**

With its large single centre lite drawing the eye, the Inox Munich achieves a bold yet graceful design.

Door Colour: **Agate Grey**Door Glass: **Graphite** 

Door Colour: Anthracite Grey
Door Glass: Synergy