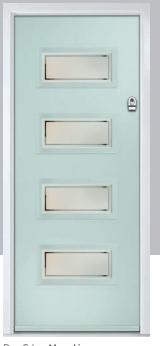

#### Monza II Oakmont

The Oakmont design beautifully complements the horizontal panels of the Monza II slab with bold rectangular glazing apertures.

Door Colour: Florida Door Colour: Slate Door Colour: Stormy Seas Door Colour: Azure Door Glass: Cubic Door Glass: Skyfall Door Glass: Tron Door Glass: Lotus 0 0 0 9 **®** 