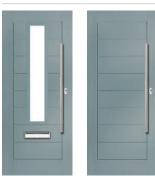

# **Lytham** including 4Grid and 9Grid options

With its large glazed area, the Lytham lets light flood through. Also available with GridLite and our unique integral blind option.

Doorstyle Options

Door Colour: **Shadow** 

Door Glass: Bloomsbury

Door Glass: Impression

Door Colour: Clay

Door Glass: Optimal

9Grid Option

Door Glass: Metropolis

Door Colour: Mulberry

Door Glass: Trio Diamond

Door Colour: Moonshine

Door Glass: Optimal

4Grid Option