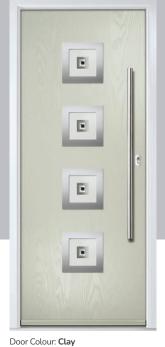

Door Colour: Cream White

Door Glass: Bloomsbury

Birkdale Option Door Colour: **Shadow** 

Door Glass: Metropolis

Door Colour: Clay

Door Glass: Empire

Door Colour: Silver Grey

Door Glass: Tranquility Zinc