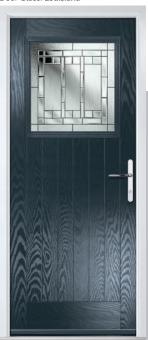

## **Eaton**

including Knightsbridge and Tatton options

Our newest door style is a perfect traditional design with brand-new grain detailing, available as Eaton, Knightsbridge and Tatton.

Doorstyle Options

Tatton

Door Colour: **Agate Grey**Door Glass: **Satin** 

Tatton 9Grid Door Colour: Mulberry
Door Glass: Casino

Door Colour: Black Ash Brown
Door Glass: Metropolis

Door Colour: Sage

Door Glass: Louisiana

KBridge Option

Door Colour: Black
Door Glass: Skyscraper

Tatton Option KBridge Option Door Colour: **Dusky Pink** 

Door Glass: Palazzo

Eaton Solid

Door Glass: Casino

Tatton Option

Door Colour: Cotswold

Door Glass: Empire

KBridge Option Door Colour: Anthracite Grey Door Glass: Louisiana

Door Colour: Victory Blue

KBridge Solid

Door Colour: Clotted Cream Door Glass: Skyscraper

Tatton 4Grid