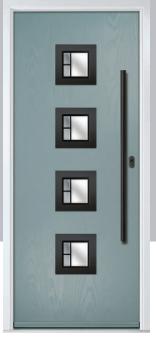

# Gleneagles including Grove and Kings option

Our popular Gleneagles design has been updated to feature a brand-new linear etch grain and is available as a single or grid glazing unit, as well as new designs Oulton, Kings and Grove.

Doorstyle Options

Kings

Door Colour: Agate Grey

Door Glass: Palazzo

Door Glass: Louisiana

Door Colour: Mulberry

Door Glass: Victorian Border

Door Glass: Artemis