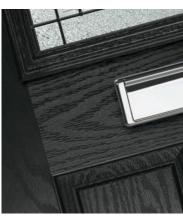

Security

We take security very seriously. The ORIGINAL® composite door comes with security features which stand up to current and future security standards, including PAS 24 in line with Approved Document Q. We recommend the use of multipoint locks (locks should always be engaged so the door is not left just on the latch) and security hardware including TS007 high security cylinders and handle combinations and TS008 letterplates.

A slam shut lock option is available for a contemporary look, however, please note that slam shut locks should be used with caution as the operation of these may not suit certain individuals. We recommend an aluminium lock strip is used in conjunction with heritage locking systems.