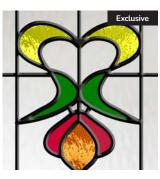

#### Kew

Kew combines intricate bevel work and soft water glass against a background of obscure etched glass. The central flower motif will make a stunning focal point for any door.