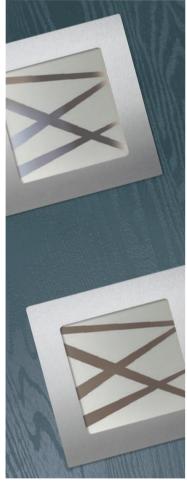

# **Pinehurst**

Door Glass: Cubic

Door Colour: Dusky Pink

Door Glass: Trinity

FLiP® Standard Cassette Option

#### Trinity

The multi-width lines of Difuso soft acid etched glass contrast beautifully with the deeper texture of the sandblasting to create a truly modern design.