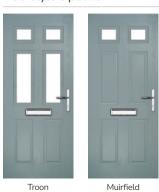

# **Troon**

including Muirfield option

The traditional six-panel door can be enhanced with either two or four small glazing details.

Door Colour: Very Berry

Door Glass: Prestige

y Door Glass: Louisiana Rose Gold

Muirfield Option