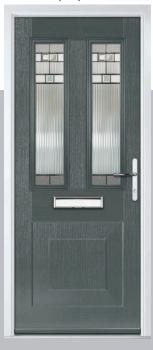

## **Eaton**

including Knightsbridge and Tatton options

Our newest door style is a perfect traditional design with brand-new grain detailing, available as Eaton, Knightsbridge and Tatton.

Doorstyle Options

Tatton

Door Colour: **Agate Grey**Door Glass: **Satin** 

Tatton 9Grid Door Colour: Mulberry
Door Glass: Casino

Door Colour: Black Ash Brown
Door Glass: Metropolis

Door Colour: Sage

Door Glass: Louisiana

KBridge Option

Door Colour: Black
Door Glass: Skyscraper

Tatton Option KBridge Option Door Colour: **Dusky Pink** 

Door Glass: Palazzo

Eaton Solid

Door Glass: Casino

Tatton Option

Door Colour: Cotswold

Door Glass: Empire

KBridge Option Door Colour: Anthracite Grey Door Glass: Louisiana

Door Colour: Victory Blue

KBridge Solid

Door Colour: Clotted Cream Door Glass: Skyscraper

Tatton 4Grid