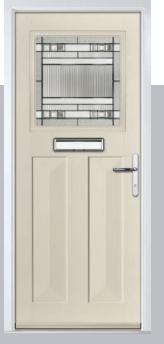

## **Eaton**

including Knightsbridge and Tatton options

Our newest door style is a perfect traditional design with brand-new grain detailing, available as Eaton, Knightsbridge and Tatton.

Doorstyle Options

Tatton

Door Colour: **Agate Grey**Door Glass: **Satin** 

Tatton 9Grid Door Colour: Mulberry
Door Glass: Casino

Door Colour: Black Ash Brown
Door Glass: Metropolis

Door Colour: Sage

Door Glass: Louisiana

KBridge Option