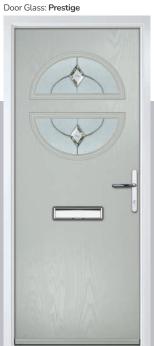

# Sunningdale

The Sunningdale is available with a wide range of glass designs.

Doorstyle Options

Sunningdale

Farmhouse Solid

Door Colour: Victory Blue
Door Glass: Birchwood

Door Glass: Prestige