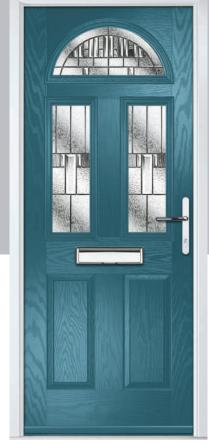

Tatton

Door Colour: **Agate Grey**Door Glass: **Satin** 

Tatton 9Grid Door Colour: Mulberry
Door Glass: Casino

Door Colour: Black Ash Brown
Door Glass: Metropolis

Door Colour: Sage

Door Glass: Louisiana

KBridge Option

Door Colour: Black
Door Glass: Skyscraper

Tatton Option KBridge Option Door Colour: **Dusky Pink** 

Door Glass: Palazzo

Eaton Solid

Door Glass: Casino

Tatton Option

Door Colour: Cotswold

Door Glass: Empire

KBridge Option Door Colour: Anthracite Grey Door Glass: Louisiana

Door Colour: Victory Blue

KBridge Solid

Door Colour: Clotted Cream Door Glass: Skyscraper

Tatton 4Grid