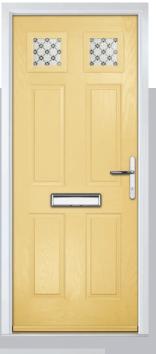

### Features & Benefits

**Performance** 

The ORiGINAL® composite door offers a truly appealing entrance for any home, with a high-definition smooth or grained GRP outer skin that will look stunning for years to come.

The door offers stability from the elements with protection against any water ingress. The inner core is manufactured from high density polyurethane foam, which offers exceptional thermal efficiency and will help to reduce energy bills in the home in comparison with any other door on the market.

Colours

With our high-performance paint technology, we can offer any colour door which can even complement the colour options on frames. This provides a fantastic choice for your home. In most cases the doors come in white as standard on the internal side, however, the options are endless, so get creative with colour and choose something different for the internal side.