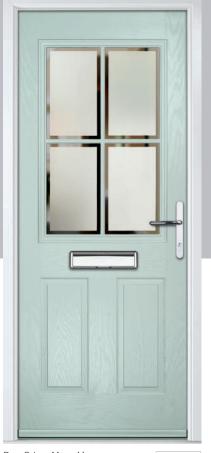

### **Door Styles**

A range of traditional doors designed to replicate the most popular timber doors and come with highly defined mouldings and realistic woodgrain embossing on the surface. Whether for a Victorian home, a modern townhouse or a farmhouse cottage, these doors always enhance the appearance of the entrance.

Traditional

Farmhouse Solid Page 38

Merion Page 40

Merion 4Grid Page 40

Stable Door Page 42

Sidepanels Page 80

A selection of modern styles created from our newly engineered flush 3/4 lite finish and ever-popular flush finish. Featuring a mixture of angular and rounded mouldings, this collection perfectly suits our Standard, Flat Grained and Inox Stainless Steel cassettes.