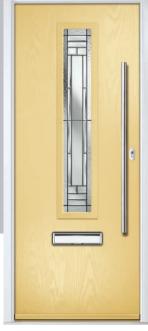

## **Eaton**

including Knightsbridge and Tatton options

Our newest door style is a perfect traditional design with brand-new grain detailing, available as Eaton, Knightsbridge and Tatton.

Doorstyle Options

Tatton

Door Colour: **Agate Grey**Door Glass: **Satin** 

Tatton 9Grid Door Colour: Mulberry
Door Glass: Casino

Door Colour: Black Ash Brown
Door Glass: Metropolis

Door Colour: Sage

Door Glass: Louisiana

KBridge Option