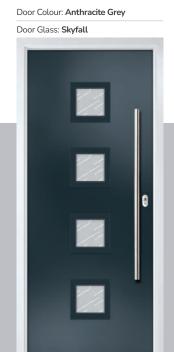

#### Monza II Oakmont

The Oakmont design beautifully complements the horizontal panels of the Monza II slab with bold rectangular glazing apertures.

Door Colour: Florida Door Colour: Slate Door Colour: Stormy Seas Door Colour: Azure Door Glass: Cubic Door Glass: Skyfall Door Glass: Tron Door Glass: Lotus 0 0 0 9 **®** 