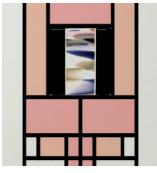

# NOir

Introducing NOiR, a brand-new aesthetic concept designed to elevate our latest door range, Eaton. Inspired by the dark glamour and effortless style of the roaring 20's, the NOiR theme combines stunning new pieces of glass with specially selected shades, Black, Black Ash Brown and Anthracite Grey, to bring the designs within the Eaton collection to life.

### KNIGHT/BRIDGE

Empire · Black Ash Brown