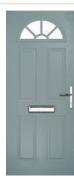

# Riviera

including Portrush and Sunburst options

A traditional favourite with just a hint of modern, the Riviera is also available in Portrush and Sunburst options shown below.

Doorstyle Options

Sunburst

Door Colour: Nimbus

Door Glass: Prestige

Door Glass: Stardrop

Door Colour: Mulberry

Door Glass: Impression

ORIGINAL\*
Trending
Colours

Door Glass: Birchwood

Door Colour: Chartwell Green

Door Glass: Trio Diamond

Door Colour: Military Grey

Door Glass: Numbers\*

Portrush Option

<sup>\*</sup>Numbers is a bespoke glass design, customised to suit your number/ letter requirements. We use a standardised font but the position and scale may differ according to the number of characters requested.