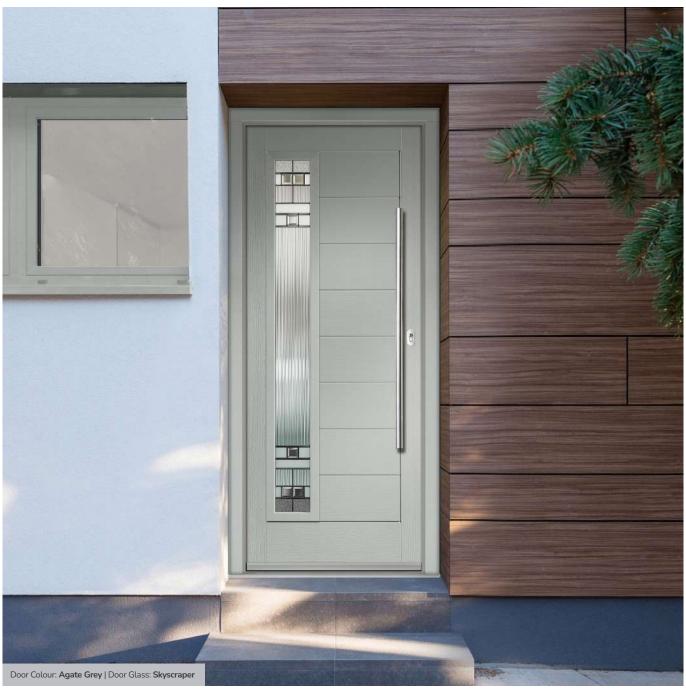

Tatton

Door Colour: **Agate Grey**Door Glass: **Satin** 

Tatton 9Grid Door Colour: Mulberry
Door Glass: Casino

Door Colour: Black Ash Brown
Door Glass: Metropolis

Door Colour: Sage

Door Glass: Louisiana

KBridge Option

Door Colour: Black
Door Glass: Skyscraper

Tatton Option KBridge Option Door Colour: **Dusky Pink** 

Door Glass: Palazzo

Eaton Solid

Door Glass: Casino

Tatton Option

Door Colour: Cotswold

Door Glass: Empire