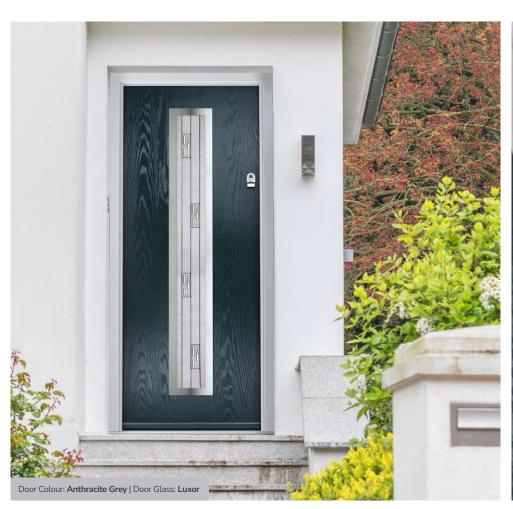

# Augusta

With its simple, slim glazed panel and parallel pull handle, the Augusta has a clean modern style.

Door Colour: **Bolero**Door Glass: **Luxor** 

Door Colour: Sage

Door Glass: Impression

Door Colour: Victory Blue
Door Glass: Lotus