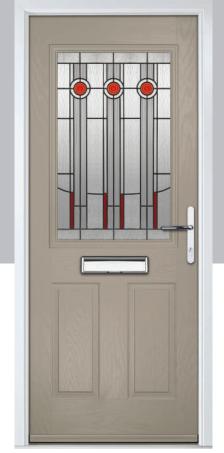

## **Eaton**

including Knightsbridge and Tatton options

Our newest door style is a perfect traditional design with brand-new grain detailing, available as Eaton, Knightsbridge and Tatton.

Doorstyle Options

Tatton

Door Colour: **Agate Grey**Door Glass: **Satin** 

Tatton 9Grid Door Colour: Mulberry
Door Glass: Casino

Door Colour: Black Ash Brown
Door Glass: Metropolis

Door Colour: Sage

Door Glass: Louisiana

KBridge Option