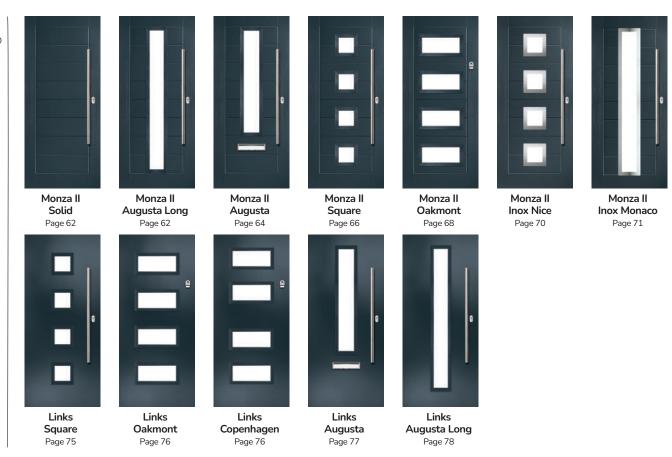

# Monza II Augusta Long

A stunning modern design features linear etched detailing, a panelled moulding design and stunning full-length piece of glass for extra wow.

Solid

# Monza II Augusta

Linear, angular and modern, Monza II Augusta is a stunning design with a focal point of glass that really steals the show.

Doorstyle Options

Solid

# Monza II Square

This modern design is brought to life with clean lines and crisp edges, available with three or four glazing apertures.

Doorstyle Options

Square 4

Square 3

#### Monza II Oakmont

The Oakmont design beautifully complements the horizontal panels of the Monza II slab with bold rectangular glazing apertures.

Door Colour: Florida Door Colour: Slate Door Colour: Stormy Seas Door Colour: Azure Door Glass: Cubic Door Glass: Skyfall Door Glass: Tron Door Glass: Lotus 0 0 0 9 **®** 

#### Monza II Inox Nice

The epitome of modern, the combination of the Monza II slab and Inox cassettes in the Nice design creates something fresh and intriguing.

Door Colour: Silver Grey

Door Glass: Graphite

#### Monza II Inox Monaco

A new METALLiC finish is available exclusively across the FLiP Flat Stipple cassette range. Using the latest paint technology, METALLiC adds a bit of shine to further enhance the ultimate Designer door, Links.