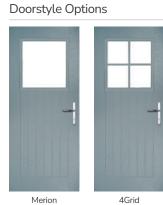

# Merion

including 4Grid option

The Merion is available with a complementary glass range designed specifically for this door style.

Door Colour: Very Berry Door Glass: Bevel Square 4Grid Option

Door Colour: Chartwell Green