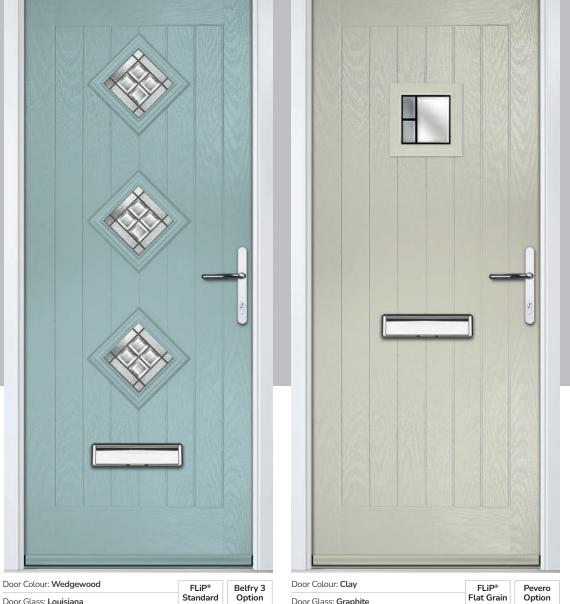

# **Belfry** including Pevero option

The Belfry has a unique 'offset etched' detailing and comes in multiple glazing styles.

FLiP® Standard

Door Glass: Graphite

Door Glass: Louisiana

37