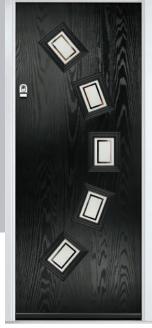

# Monza II Augusta

Linear, angular and modern, Monza II Augusta is a stunning design with a focal point of glass that really steals the show.

Doorstyle Options

Solid